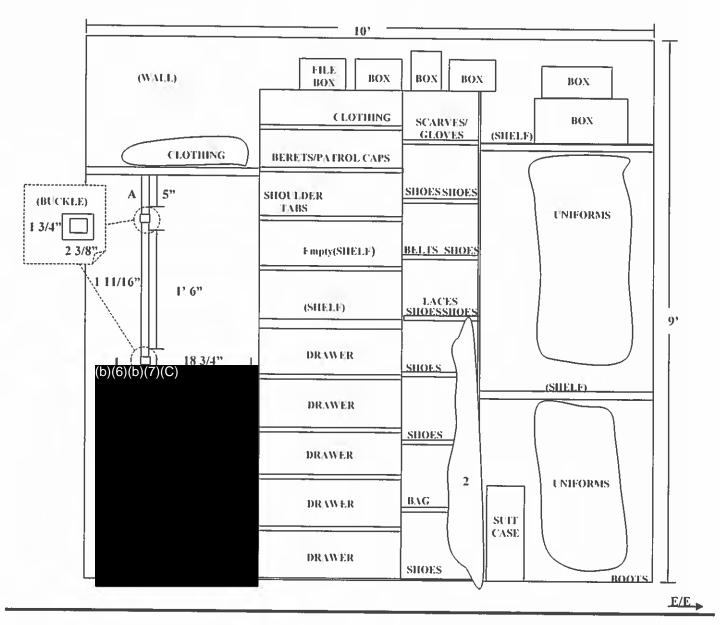

# Flat Projection Sketch Depicting Death Scene

## **LEGEND:**

1. Incident Location

2. .22 Caliber Rifle in Case W/ lock

A. Belt

# **TITLE BLOCK:**

Case: # 00041-2016-CID103-014290

Offense: Death Investigation

Scene Portrayed: East Wall, Master Bedroom Closet

Location: 6 Wadsworth Drive, RSAAL

Victim: MG(P) John G. Rossi

Subject: None

Time & Date: 1600, 31 Jul 16 Sketched By: SA(b)(6)(b)(7)(C) Verified By: SA (b)(6)(b)(7)(C)

FOR OFFICIAL USE ONLY / LAW ENFORCEMENT SENSITIVE

**EXHIBIT** 