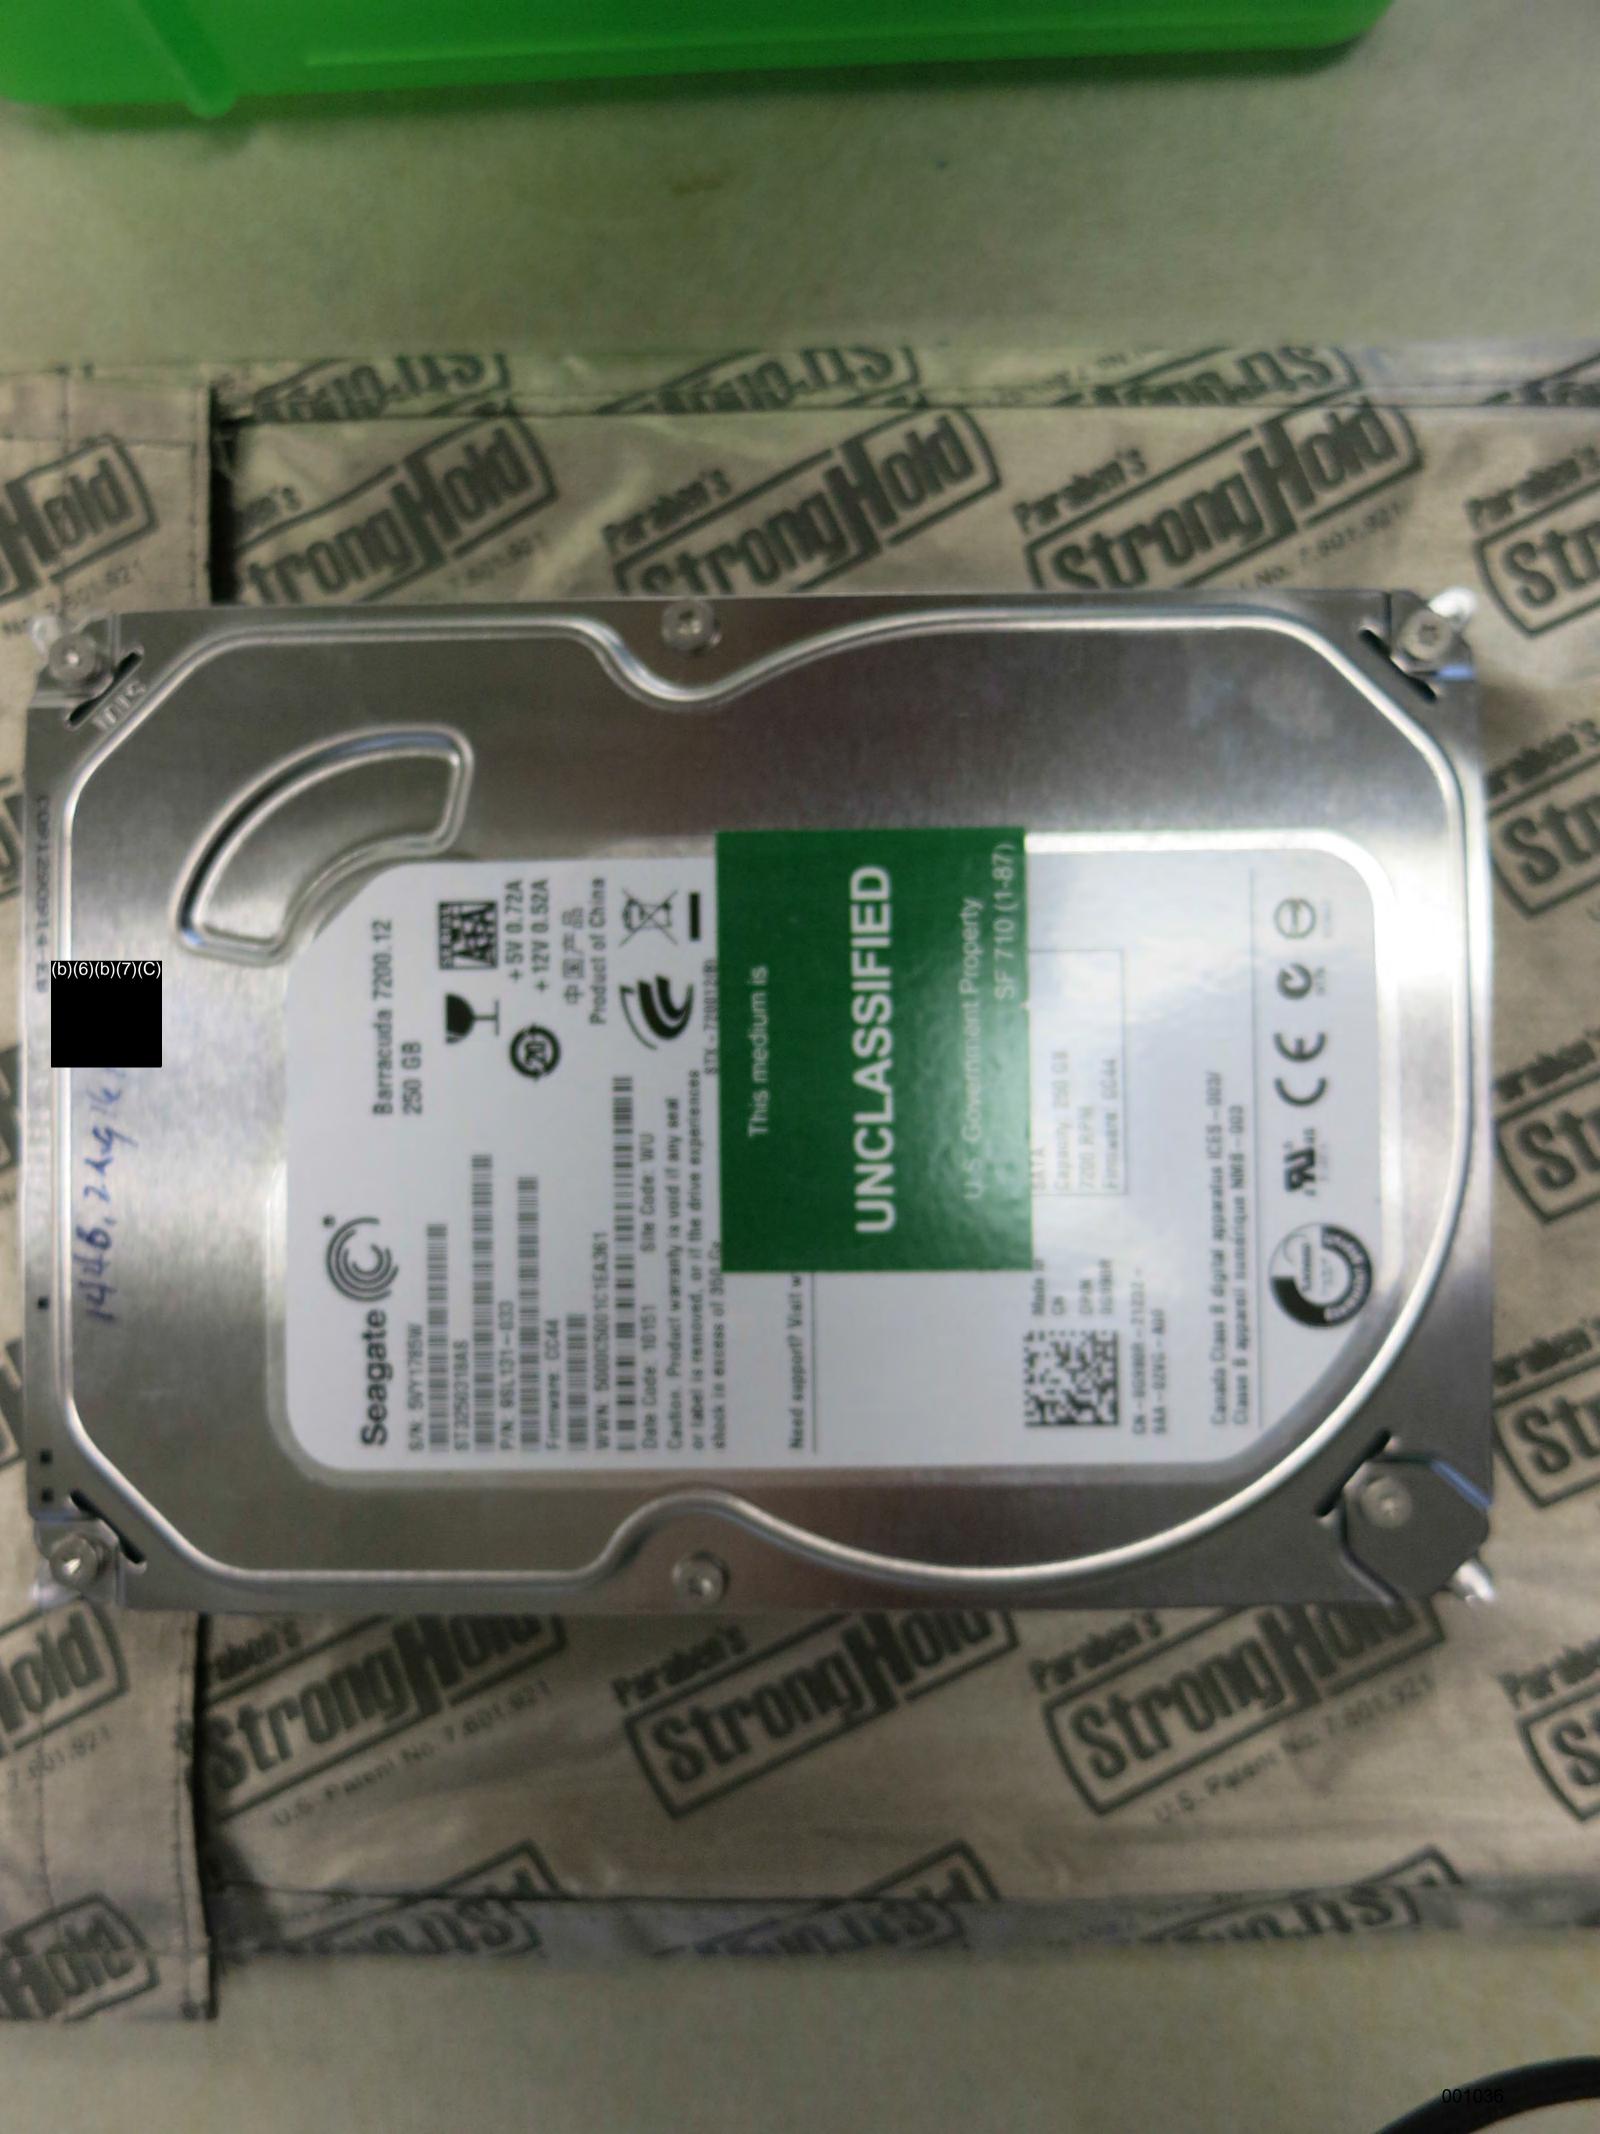

# SERVICE TAG(S/N): 5X33R52

CN-03U012-48661-98C-5TCO-A02 Made in China DP/N 03U012