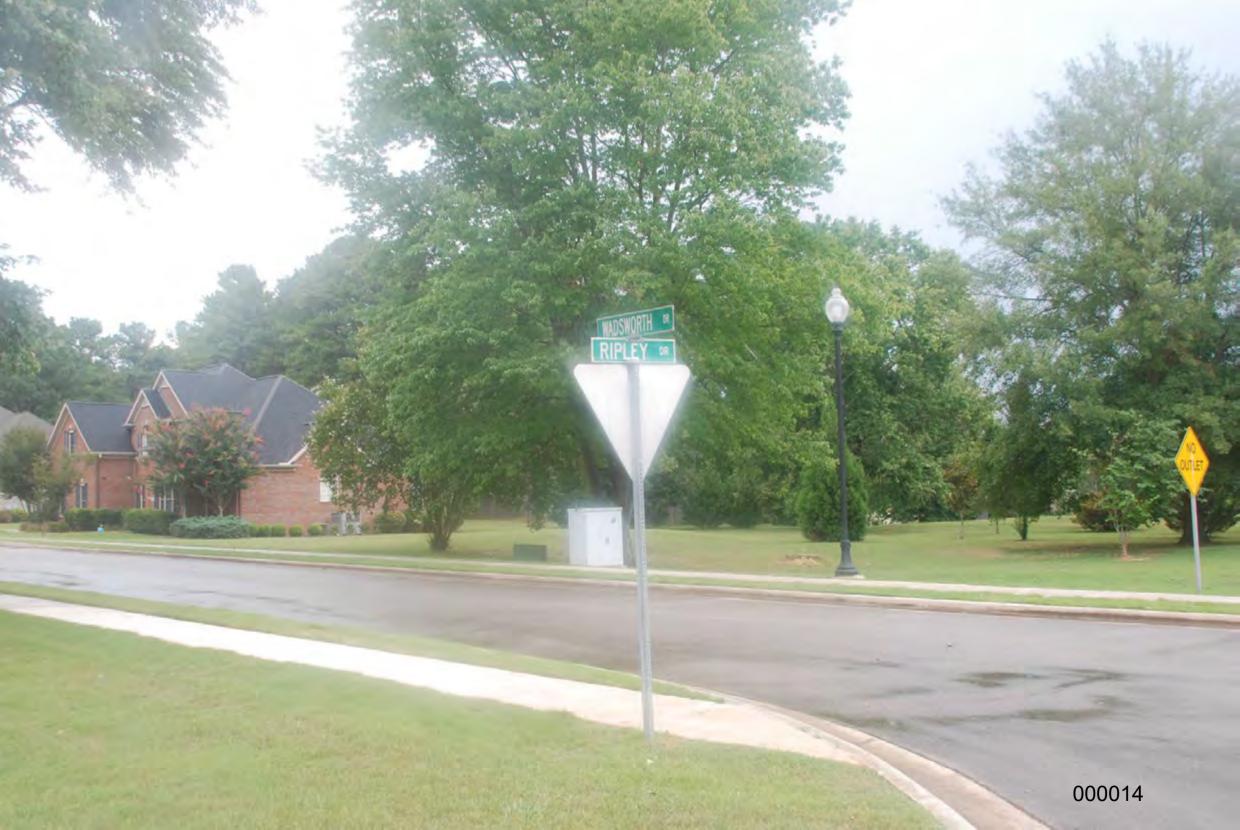

Cardinal Directions:

N=North, E=East, S=South, W=West, B=Base, C=Corner, T=Top, Entry/Exit=E/E

All measurements were approximate.

Characteristics of the Scene: The residence was located on Wadsworth Drive, adjacent to the intersection of Wadsworth Drive and Ripley Drive, (General Officer housing area) RSAAL. The residence was a two story home. The exterior of the building was brown, black, grey, white, tan, and clear of color; metal, brick, wood, glass and concrete type construction. The residence contained three bedrooms, an all-purpose room a kitchen, a dining room, two family rooms, a sun room, two and a half bathrooms and a garage. The master bedroom closet was a walk-in closet located in the master bathroom which was on the first floor. The closet contained one E/E. The E/E was located on the S wall and led to the master bathroom. The master bathroom had one window on the S wall and one window on the E wall. The master bathroom had one main E/E on the W wall. The decedent's closet contained clothing, shoes, boxes, files, a rifle, a mirror, wire shelving units and two dresser/shelving units. The floors of the closet were covered by tan colored carpet that extended to all walls and appeared to be level. The walls consisted of tan colored, sheetrock type construction that extended from the floor to the ceiling. The ceiling was tan colored, sheetrock type construction and contained two rectangular light fixtures, white and clear of color, metal and glass type construction. The ceiling also contained an E/E into a storage space.