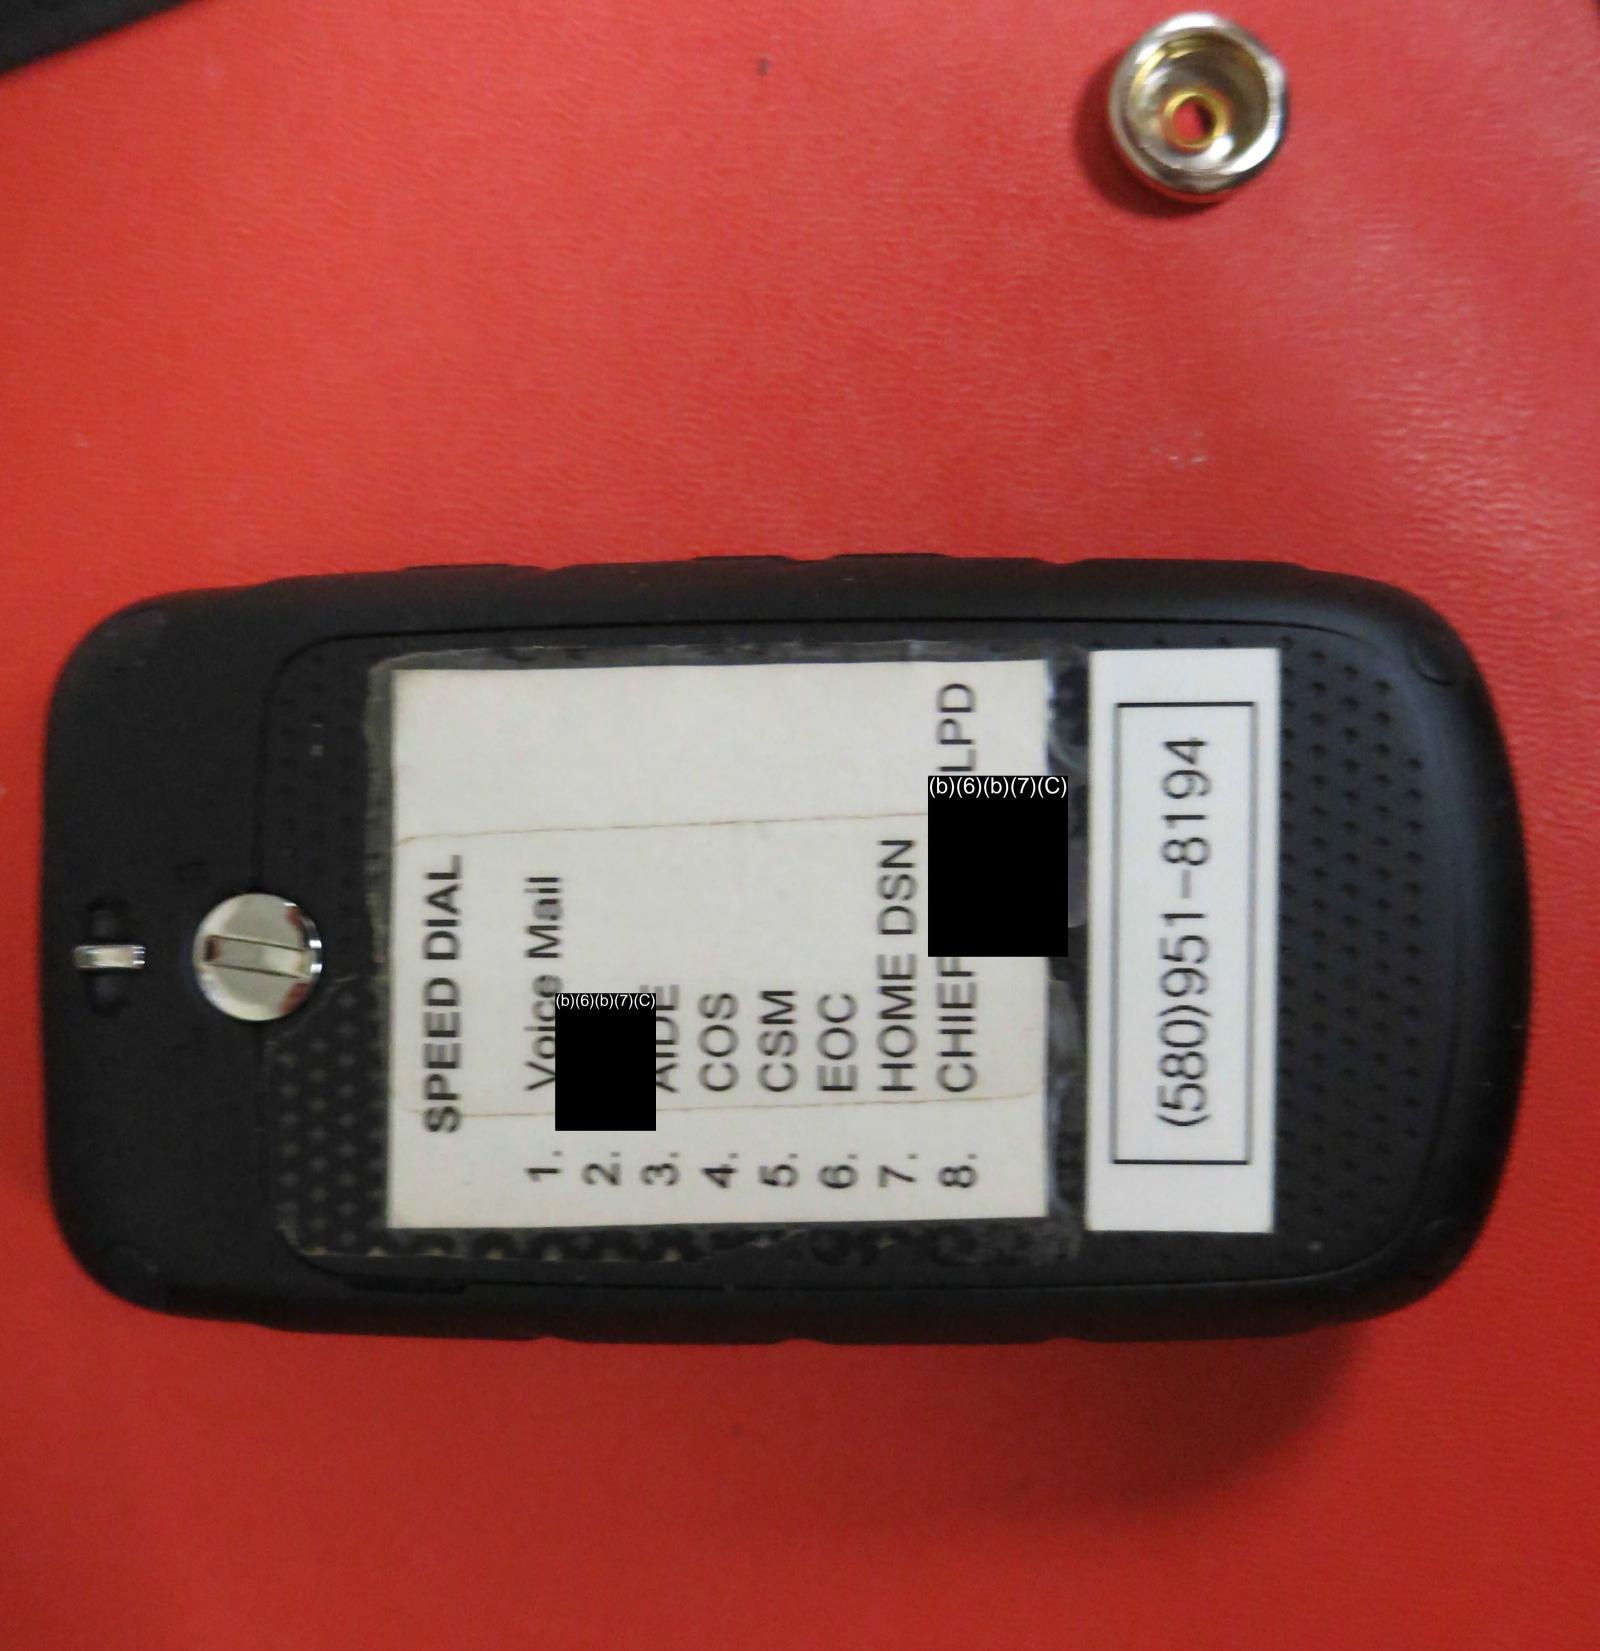

Search for Latent Prints: A search for latent impressions was not conducted as it was the decedent's closet.

Collection of Evidence: Between 1945 and 2122, 31 Jul 16, (b)(6)(b)(7)(C)

(b)(6)(b)(7)(C)

a laptop computer, a desktop computer, and a cellular telephone for evaluation as evidence, which was documented on Evidence/Property Custody Document (EPCD), Document Number (DN): 014-16.