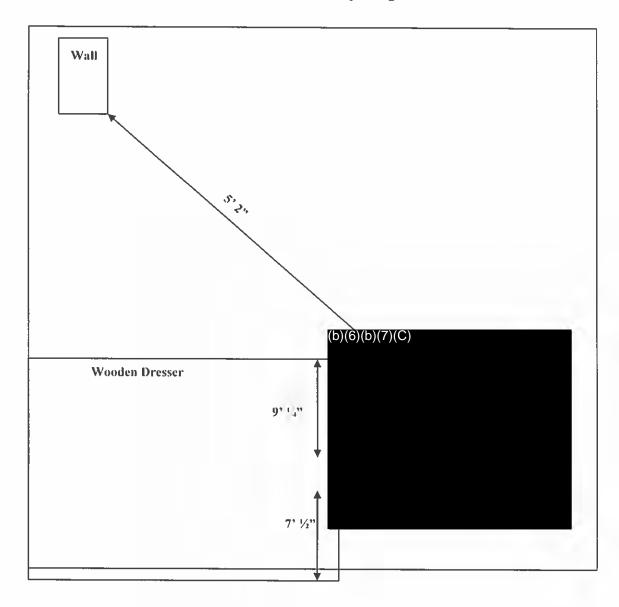

# Flat Projection Sketch Depicting Death Scene

## **LEGEND:**

1. Incident Location

2. .22 Caliber Rifle in Case W/ lock

A. Belt

# **TITLE BLOCK:**

Case: # 00041-2016-CID103-014290

Offense: Death Investigation

Scene Portrayed: East Wall, Master Bedroom Closet

Location: 6 Wadsworth Drive, RSAAL

Victim: MG(P) John G. Rossi

Subject: None

Time & Date: 1600, 31 Jul 16 Sketched By: SA(b)(6)(b)(7)(C) Verified By: SA (b)(6)(b)(7)(C)

FOR OFFICIAL USE ONLY / LAW ENFORCEMENT SENSITIVE

**EXHIBIT** 