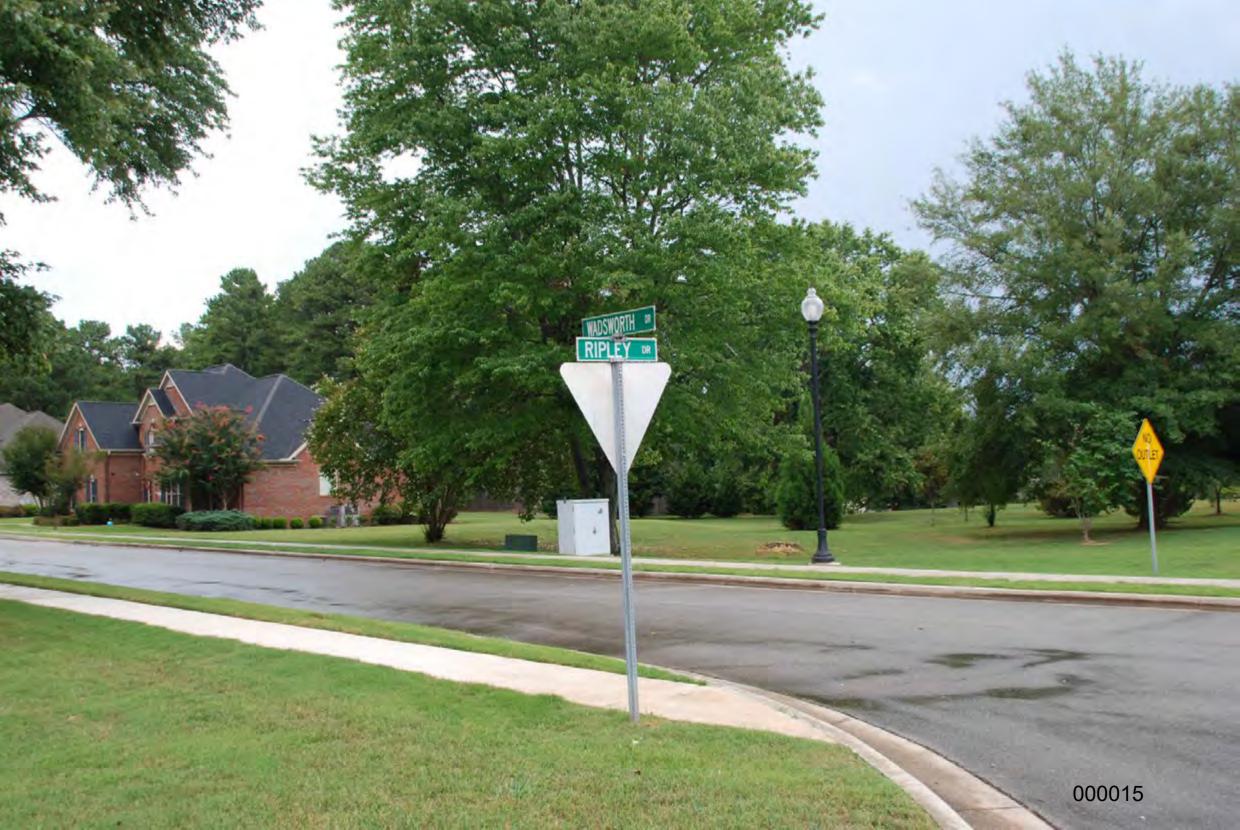

Cardinal Directions:

N=North, E=East, S=South, W=West, B=Base, C=Corner, T=Top, Entry/Exit=E/E

All measurements were approximate.

Characteristics of the Scene: The residence was located on Wadsworth Drive, adjacent to the intersection of Wadsworth Drive and Ripley Drive, (General Officer housing area) RSAAL. The residence was a two story home. The exterior of the building was brown, black, grey, white, tan, and clear of color; metal, brick, wood, glass and concrete type construction. The residence contained three bedrooms, an all-purpose room a kitchen, a dining room, two family rooms, a sun room, two and a half bathrooms and a garage. The master bedroom closet was a walk-in closet located in the master bathroom which was on the first floor. The closet contained one E/E. The E/E was located on the S wall and led to the master bathroom. The master bathroom had one window on the S wall and one window on the E wall. The master bathroom had one main E/E on the W wall. The decedent's closet contained clothing, shoes, boxes, files, a rifle, a mirror, wire shelving units and two dresser/shelving units. The floors of the closet were covered by tan colored carpet that extended to all walls and appeared to be level. The walls consisted of tan colored, sheetrock type construction that extended from the floor to the ceiling. The ceiling was tan colored, sheetrock type construction and contained two rectangular light fixtures, white and clear of color, metal and glass type construction. The ceiling also contained an E/E into a storage space.