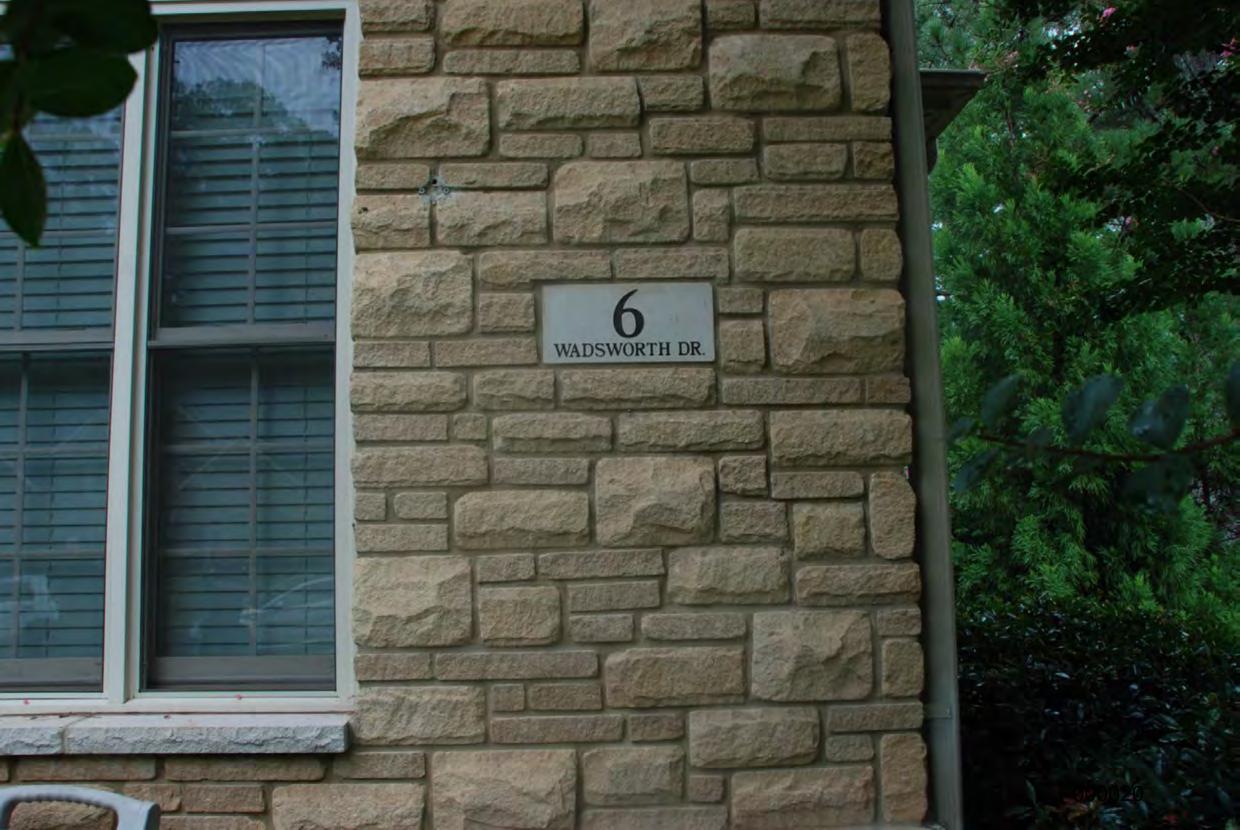

## AGENT'S INVESTIGATION REPORT

CID Regulation 195-1

LER NUMBER

00041-2016-CID103-014290

PAGE 1 OF 3 PAGES

DETAILS

Death Scene Examination: Between 1516 and 2200, 31 Jul 16, SA (b)(6)(b)(7)(C) SA (b)(6)(b)(7)(C) and SA (b)(6)(b)(7)(C) all of this office, conducted a Death Scene Examination of the residence located at 6 Wadsworth Drive, RSAAL, which contained the body of MG(P) Rossi.

Cardinal Directions:

N=North, E=East, S=South, W=West, B=Base, C=Corner, T=Top, Entry/Exit=E/E

All measurements were approximate.

Characteristics of the Scene: The residence was located on Wadsworth Drive, adjacent to the intersection of Wadsworth Drive and Ripley Drive, (General Officer housing area) RSAAL. The residence was a two story home. The exterior of the building was brown, black, grey, white, tan, and clear of color; metal, brick, wood, glass and concrete type construction. The residence contained three bedrooms, an all-purpose room a kitchen, a dining room, two family rooms, a sun room, two and a half bathrooms and a garage. The master bedroom closet was a walk-in closet located in the master bathroom which was on the first floor. The closet contained one E/E. The E/E was located on the S wall and led to the master bathroom. The master bathroom had one window on the S wall and one window on the E wall. The master bathroom had one main E/E on the W wall. The decedent's closet contained clothing, shoes, boxes, files, a rifle, a mirror, wire shelving units and two dresser/shelving units. The floors of the closet were covered by tan colored carpet that extended to all walls and appeared to be level. The walls consisted of tan colored, sheetrock type construction that extended from the floor to the ceiling. The ceiling was tan colored, sheetrock type construction and contained two rectangular light fixtures, white and clear of color, metal and glass type construction. The ceiling also contained an E/E into a storage space.

## **TITLE BLOCK:**

Case: # 00041-2016-CID103-014290

Offense: Death Investigation

Scene Portrayed: Master Bedroom Closet Location: 6 Wadsworth Drive, RSAAL

Victim: MG(P) John G. Rossi

Subject: None

Time & Date: 1548, 31 Jul 16

# **TITLE BLOCK:**

Case: # 00041-2016-CID103-014290

Offense: Death Investigation

Scene Portrayed: East Wall, Master Bedroom Closet

Location: 6 Wadsworth Drive, RSAAL

Victim: MG(P) John G. Rossi

Subject: None

# TITLE BLOCK:

Case: # 00041-2016-CID103-014290

Offense: Death Investigation

**Scene Portrayed**: Master Bedroom Closet **Location**: 6 Wadsworth Drive, RSAAL

Victim: MG(P) John G. Rossi

Subject: None

Time & Date: 1709, 31 Jul 16 Sketched By: SA (b)(6)(b)(7)(C) Verified By: SA (b)(6)(b)(7)(C)