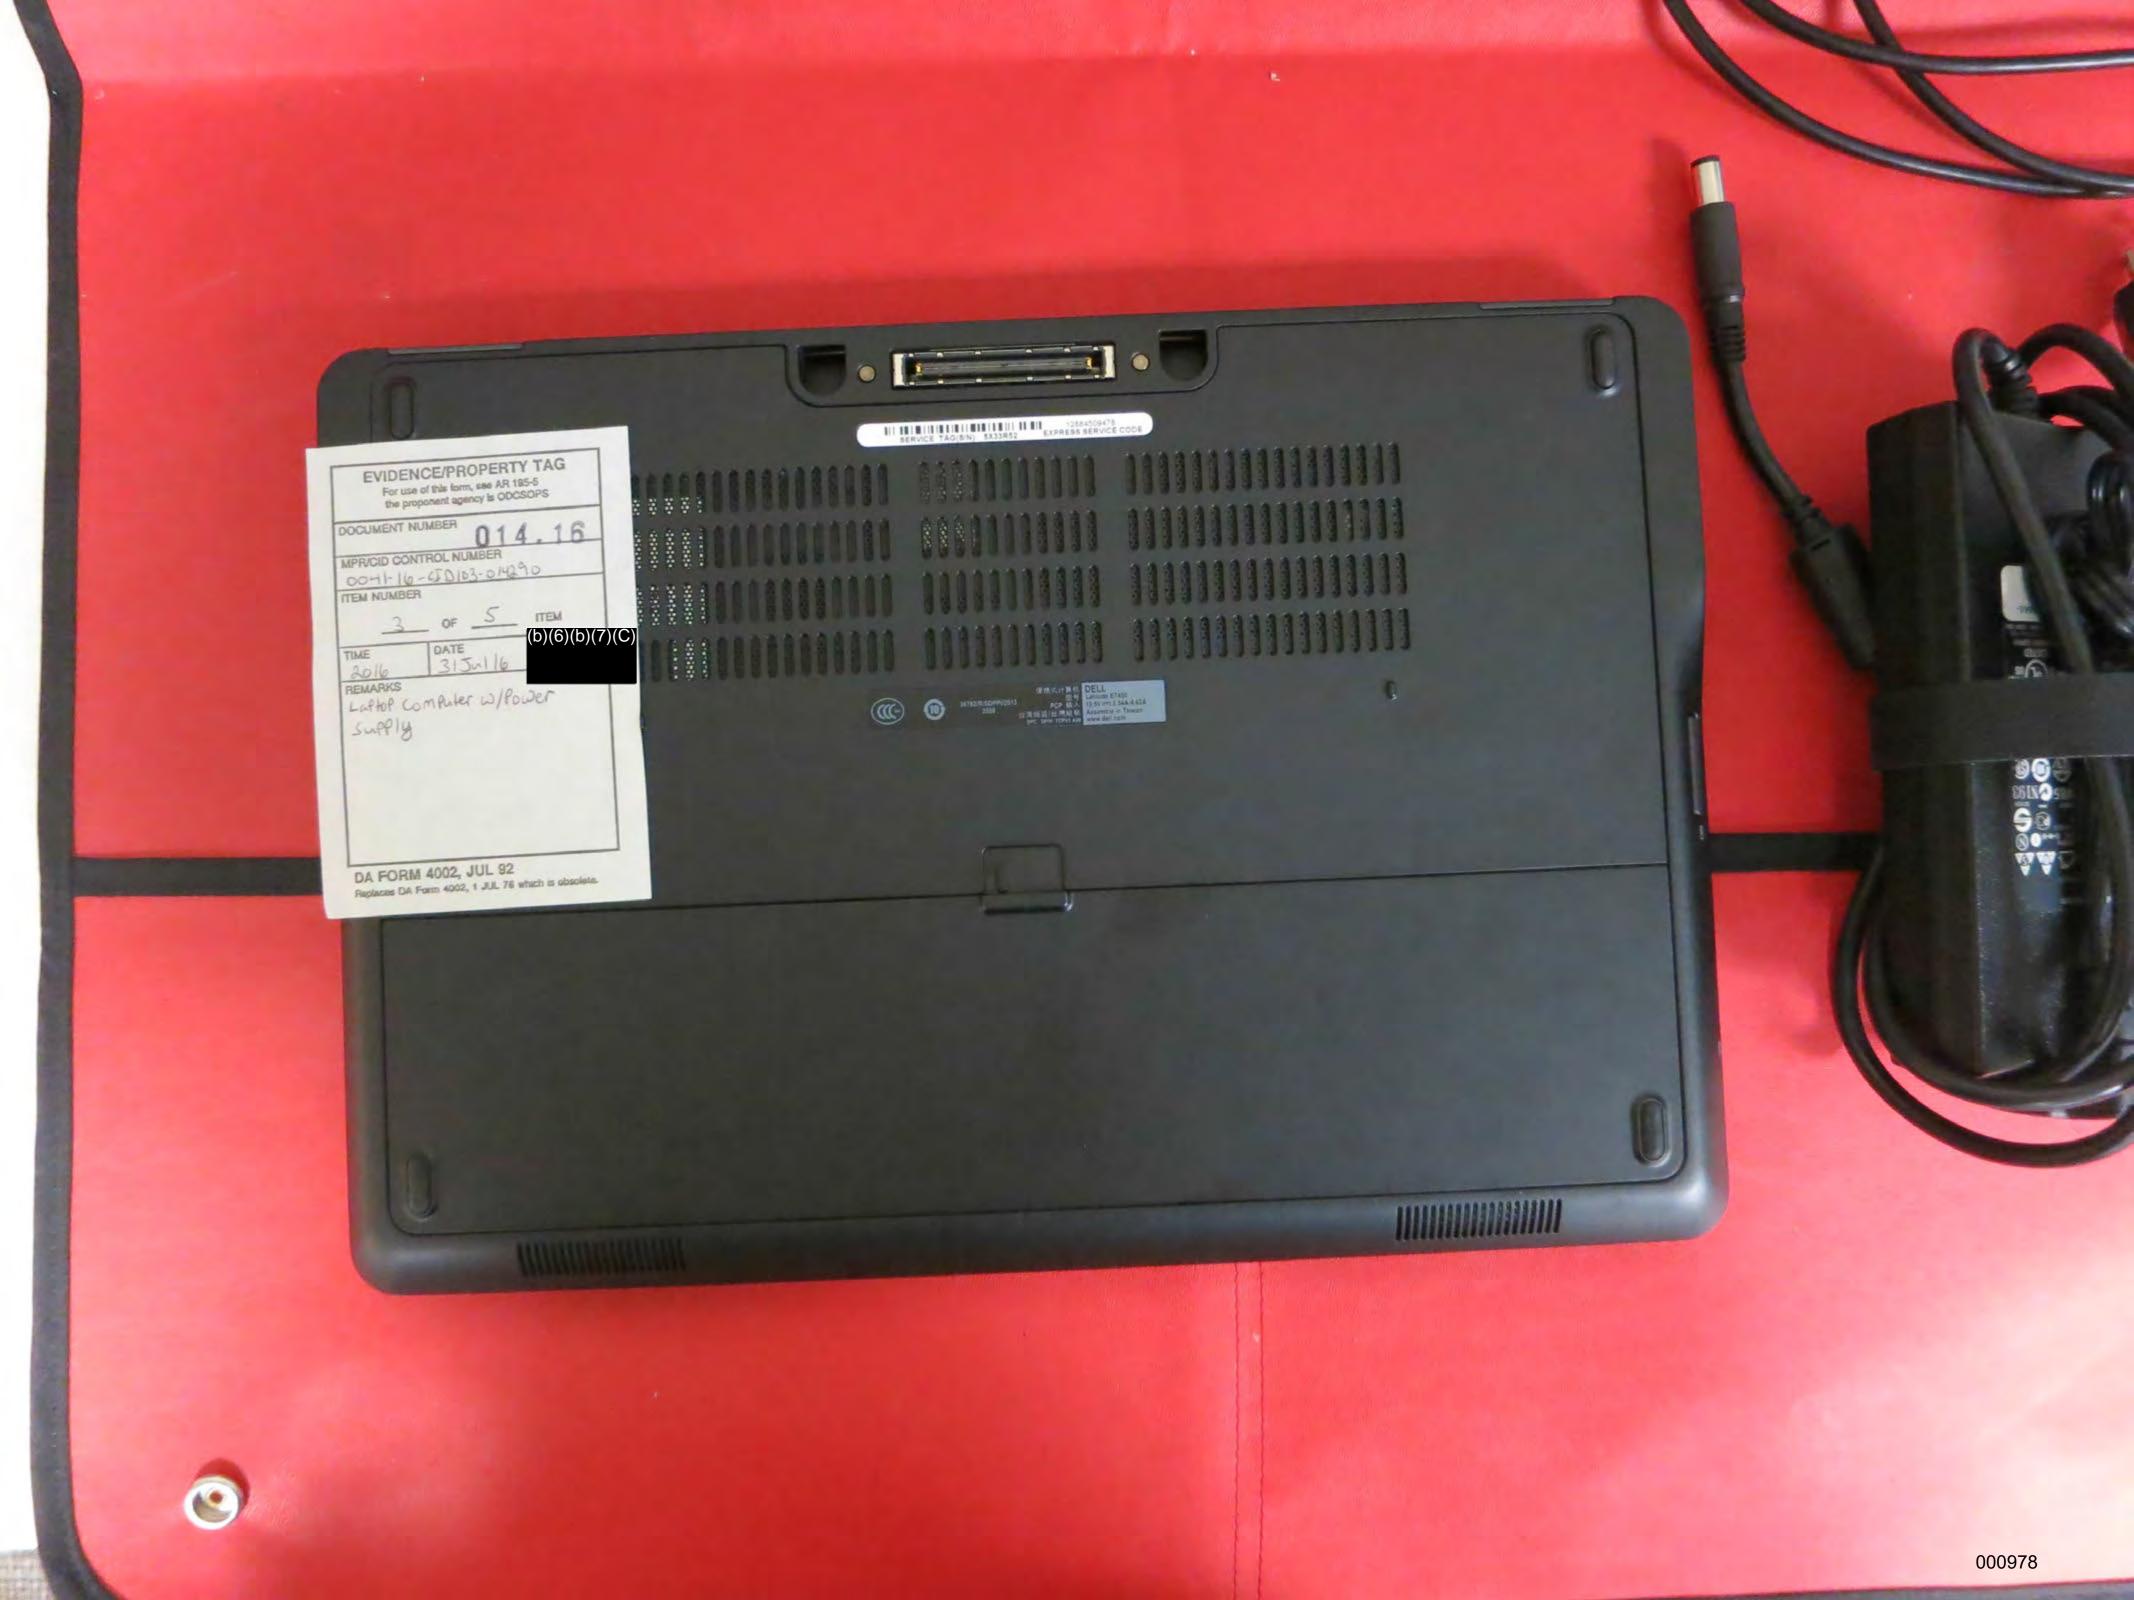

Search for Latent Prints: A search for latent impressions was not conducted as it was the decedent's closet.

Collection of Evidence: Between 1945 and 2122, 31 Jul 16, (b)(6)(b)(7)(C)

(b)(6)(b)(7)(C)

a laptop computer, a desktop computer, and a cellular telephone for evaluation as evidence, which was documented on Evidence/Property Custody Document (EPCD), Document Number (DN): 014-16.

# SERVICE TAG(S/N): 5X33R52

CN-03U012-48661-98C-5TCO-A02 Made in China DP/N 03U012