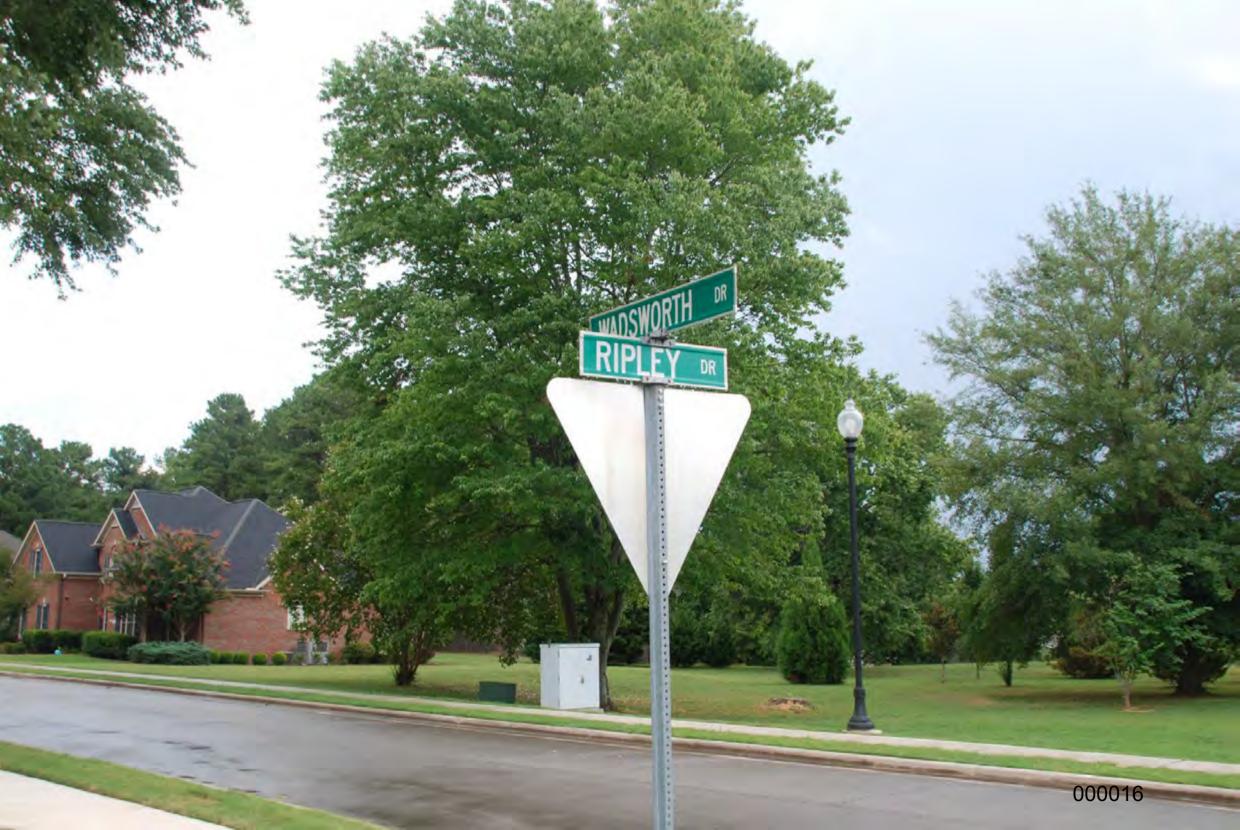

Cardinal Directions:

N=North, E=East, S=South, W=West, B=Base, C=Corner, T=Top, Entry/Exit=E/E

All measurements were approximate.

Characteristics of the Scene: The residence was located on Wadsworth Drive, adjacent to the intersection of Wadsworth Drive and Ripley Drive, (General Officer housing area) RSAAL. The residence was a two story home. The exterior of the building was brown, black, grey, white, tan, and clear of color; metal, brick, wood, glass and concrete type construction. The residence contained three bedrooms, an all-purpose room a kitchen, a dining room, two family rooms, a sun room, two and a half bathrooms and a garage. The master bedroom closet was a walk-in closet located in the master bathroom which was on the first floor. The closet contained one E/E. The E/E was located on the S wall and led to the master bathroom. The master bathroom had one window on the S wall and one window on the E wall. The master bathroom had one main E/E on the W wall. The decedent's closet contained clothing, shoes, boxes, files, a rifle, a mirror, wire shelving units and two dresser/shelving units. The floors of the closet were covered by tan colored carpet that extended to all walls and appeared to be level. The walls consisted of tan colored, sheetrock type construction that extended from the floor to the ceiling. The ceiling was tan colored, sheetrock type construction and contained two rectangular light fixtures, white and clear of color, metal and glass type construction. The ceiling also contained an E/E into a storage space.