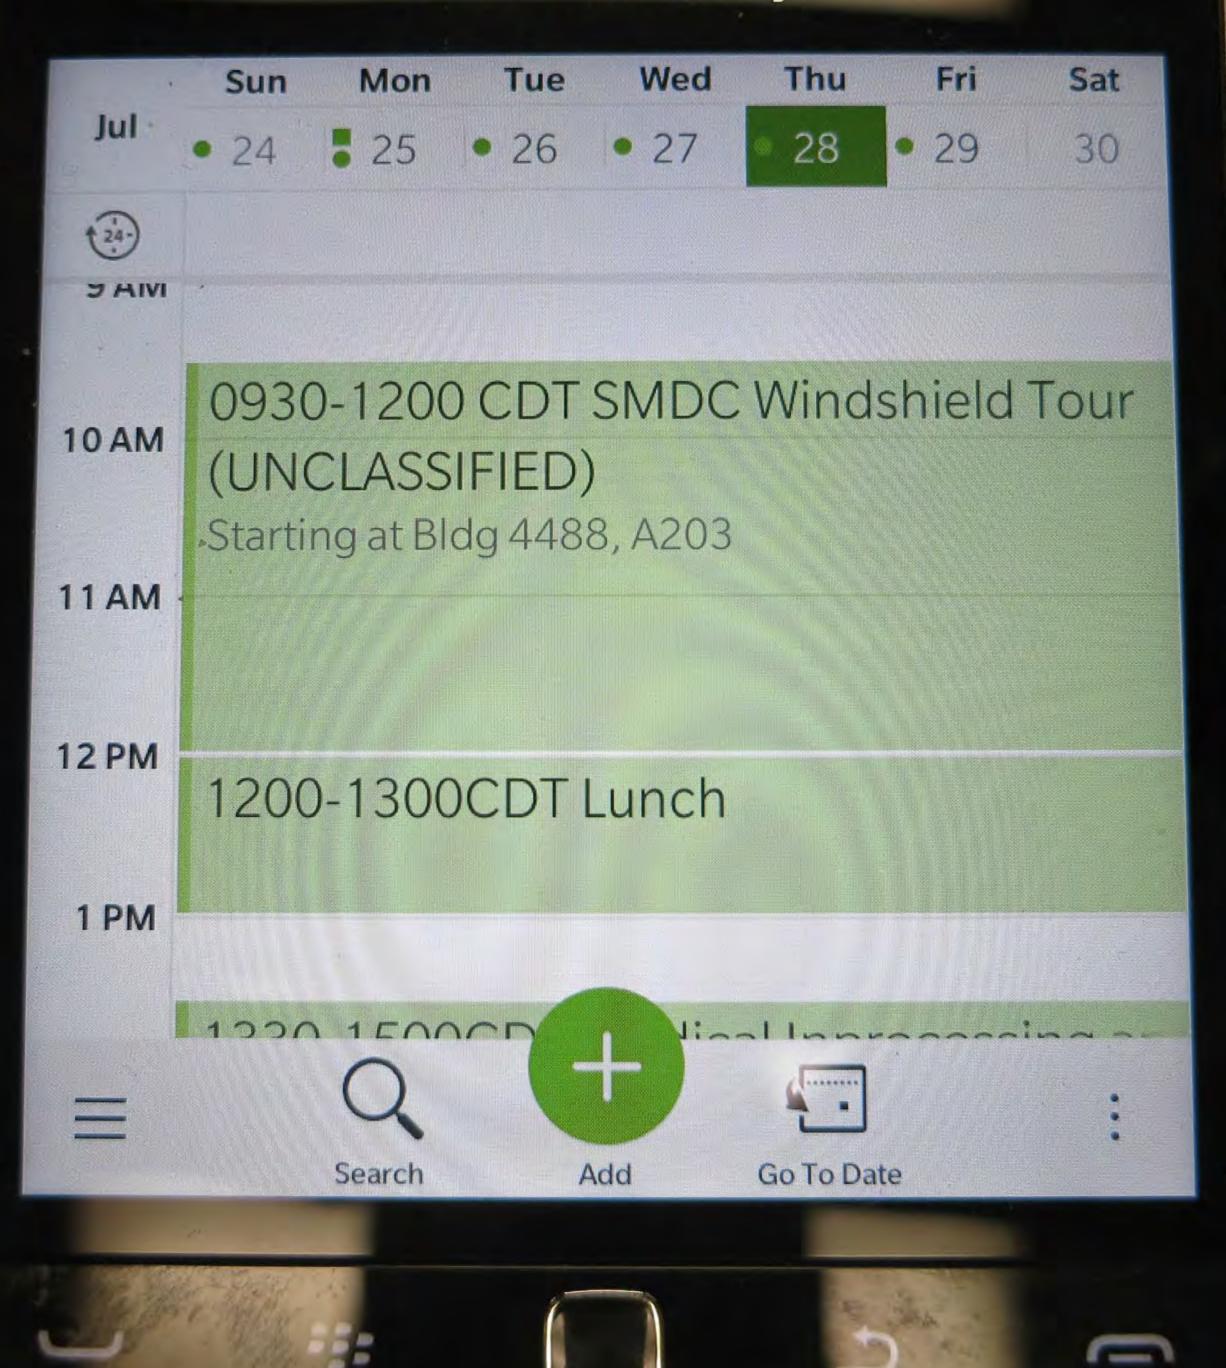

ce occurs in the past



Repeats every day, starting on Tuesday, July 26, 2016 until Wednesday, July 27, 2016



Transition Ofc

Calendar (john.g.rossi2.mil@mail.mil)

Status: Busy



-

3

# BlackBerry ...

Details

People (2)

Emails (7)

Office Calls/Pre-Briefs

1300-1400CDT Calendar Scrub 6 (UNCLASSIFIE)



1:00 PM - 2:00 PM (1 hr)

This meeting occurs in the past Tuesday, July 26, 2016



Transition Ofc



Calendar (john.g.rossi2.mil@mail.mil)

Status: Busy



No Reminder











**Details** 



Personal

#### 1200-1300CDT Lunch



12:00 PM - 1:00 PM (1 hr)

Wednesday, July 27, 2016

This instance occurs in the past



Repeats every day, starting on Tuesday, July 26, 2016 until Wednesday, July 27, 2016



**Transition Ofc** 



Calendar (john.g.rossi2.mil@mail.mil) Status: Busy





-- Blackberry Emails (10) People (13) Details Liz Attends 0930-1200 CDT SMDC Windshield Tour (UNCLASSIFIED) 9:30 AM - 12:00 PM (2 hr 30 min) Thursday, July 28, 2016 This meeting occurs in the past Starting at Bldg 4488, A203 Calendar (john.g.rossi2.mil@mail.mil) Status: Busy No Reminder **Tentatively Accept** Decline Accept

People (0) Emails (0) **Details** Personal 1200-1300CDT Lunch 12:00 PM - 1:00 PM (1 hr) Thursday, July 28, 2016 This appointment occurs in the past Calendar (john.g.rossi2.mil@mail.mil) Status: Busy No Reminder Follow Up

-- Blackberry Details People (0) Emails (10) Liz Attends 1330-1500CDT Medical Inprocessing and **Fox Army Health Center Tour** 1:30 PM - 3:00 PM (1 hr 30 min) Thursday, July 28, 2016 This appointment occurs in the past FAHC Calendar (john.g.rossi2.m