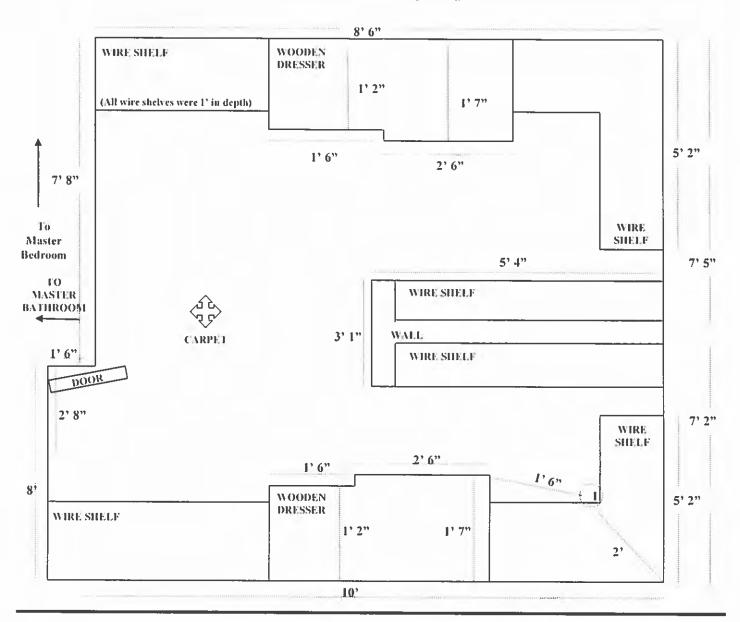

# Overhead Projection Sketch Depicting Death Scene

# LEGEND:

1. Incident Location

N
(Not to Scale)

## **TITLE BLOCK:**

Case: # 00041-2016-CID103-014290

Offense: Death Investigation

Scene Portrayed: Master Bedroom Closet Location: 6 Wadsworth Drive, RSAAL

Victim: MG(P) John G. Rossi

Subject: None

Time & Date: 1548, 31 Jul 16

Sketched By: SA (b)(6)(b)(7)(C)
Verified By: SA (b)(6)(b)(7)(C)

FOR OFFICIAL USE ONLY / LAW ENFORCEMENT SENSITIVE

EXHIBIT \_\_\_\_\_