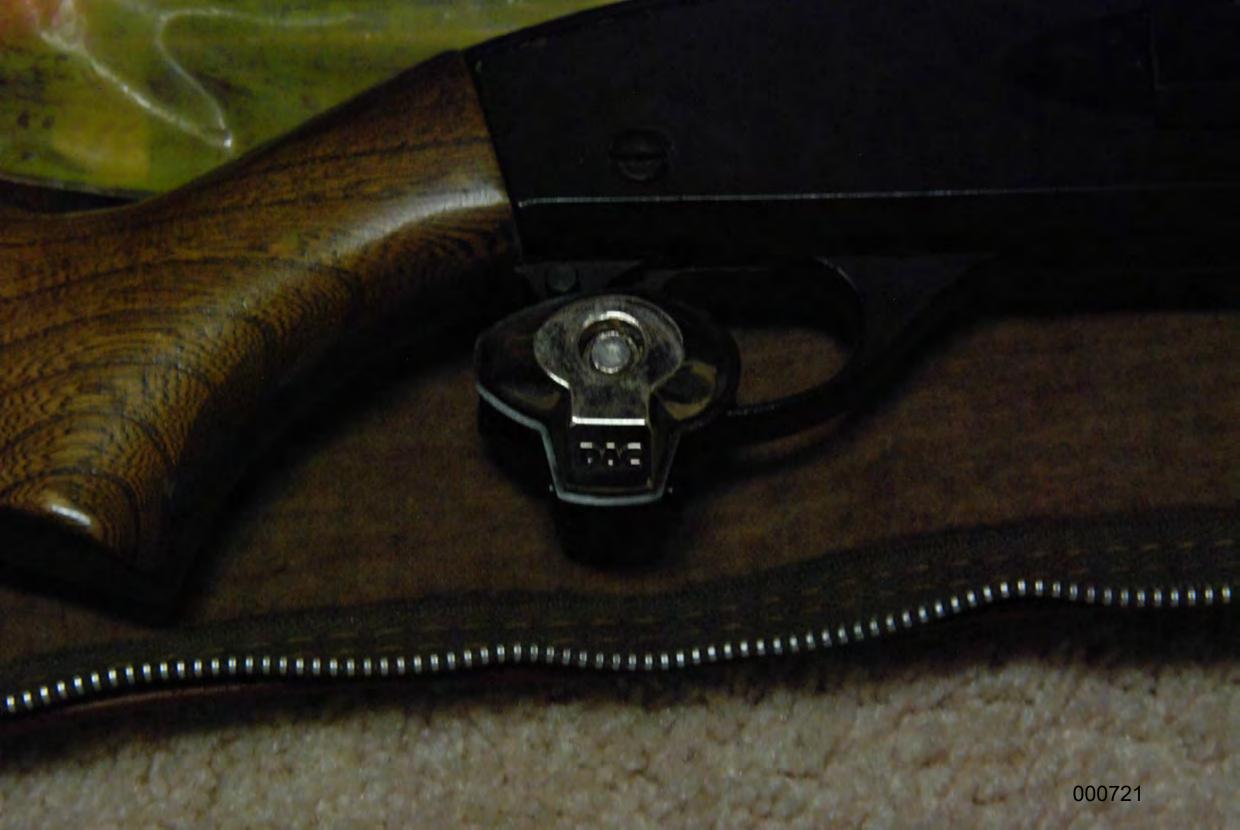

Conditions of the Scene: Decedent's closet was organized with some clothing items on the floor and clothing hung from the wire shelving unit along the walls. Various articles of clothing, shoes, bags and other items were scattered on the floor. A 22 caliber rifle in a rifle case with a trigger lock present in the trigger well was located on the floor leaning against a dresser/shelving unit. The carpet appeared clean throughout the closet and there was not garbage observed on the floor. A folded

# Exhibit 4

Pages <u>000722</u> withheld:

Third Party Information 5 U.S.C. § 552(b)(6) & (b)(7)(C)