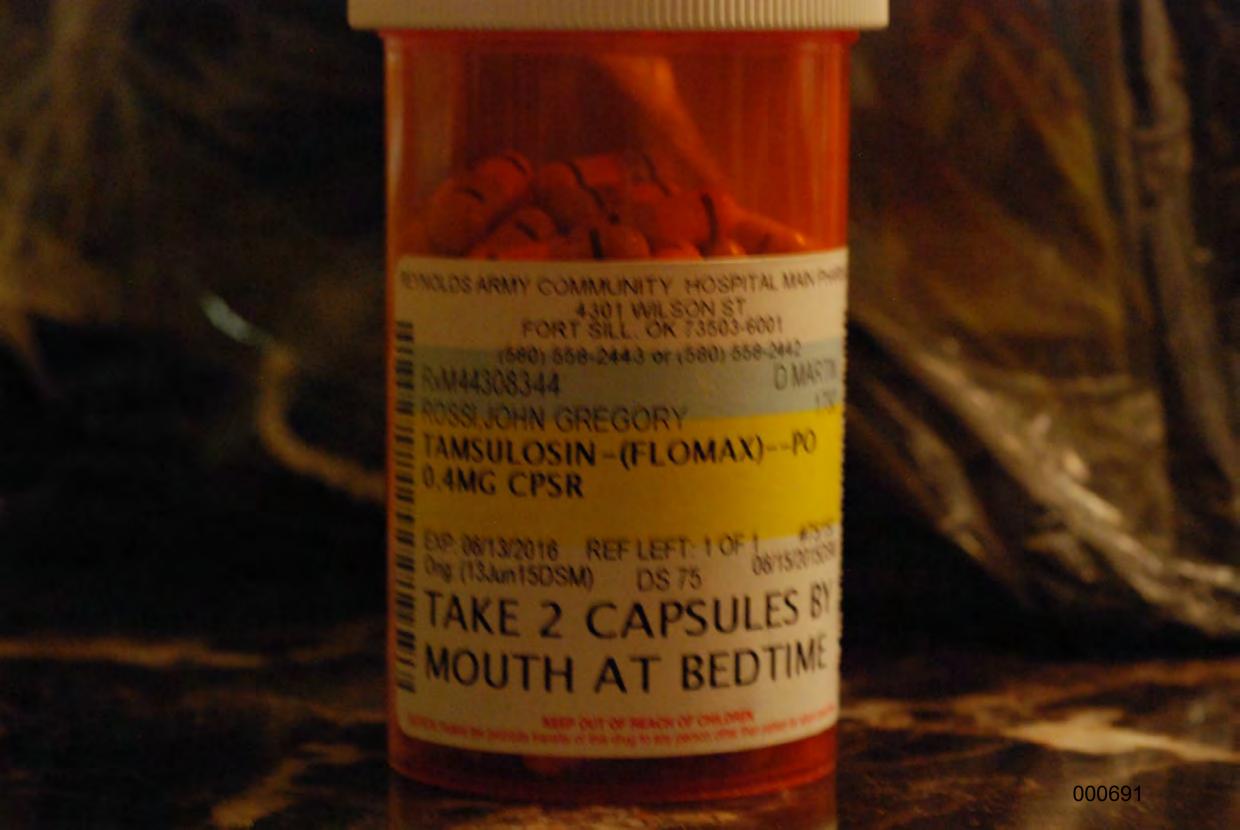

ation 5 U.S.C. § 552(b)(6) & (b)(7)(C)

Contains GRAPHIC Photos









# SERVICE TAG(S/N): 5X33R52











CN-03U012-48661-98C-5TCO-A02 Made in China DP/N 03U012

















# Exhibit 4

Pages <u>000601 thru 000609</u> withheld:

Third Party Information 5 U.S.C. § 552(b)(6) & (b)(7)(C)









## Exhibit 4

Pages 000614 thru 000617 withheld:

Third Party Information 5 U.S.C. § 552(b)(6) & (b)(7)(C)





## **EXHIBIT 4**

Page(s) 000620 Withheld as Graphic















































## Exhibit 4

Pages 000645 thru 000649 withheld:

Third Party Information 5 U.S.C. § 552(b)(6) & (b)(7)(C)



















































## Exhibit 4

Pages 000675 thru 000682 withheld:

Third Party Information 5 U.S.C. § 552(b)(6) & (b)(7)(C)

















































# Soothe Bismuth Subsalicylate, 262 mg Upset Stomach Reliever



















# Exhibit 4

Pages 000717 thru 000719 withheld:

Third Party Information 5 U.S.C. § 552(b)(6) & (b)(7)(C)





# Exhibit 4

Pages <u>000722</u> withheld:

Third Party Information 5 U.S.C. § 552(b)(6) & (b)(7)(C)







# Exhibit 4

Pages 000726 thru 000727 withheld:

Third Party Information 5 U.S.C. § 552(b)(6) & (b)(7)(C)

# Overhead Projection Sketch Depicting Death Scene



# LEGEND:

1. Incident Location

N
(Not to Scale)

## **TITLE BLOCK:**

Case: # 00041-2016-CID103-014290

Offense: Death Investigation

Scene Portrayed: Master Bedroom Closet Location: 6 Wadsworth Drive, RSAAL

Victim: MG(P) John G. Rossi

Subject: None

Time & Date: 1548, 31 Jul 16

Sketched By: SA (b)(6)