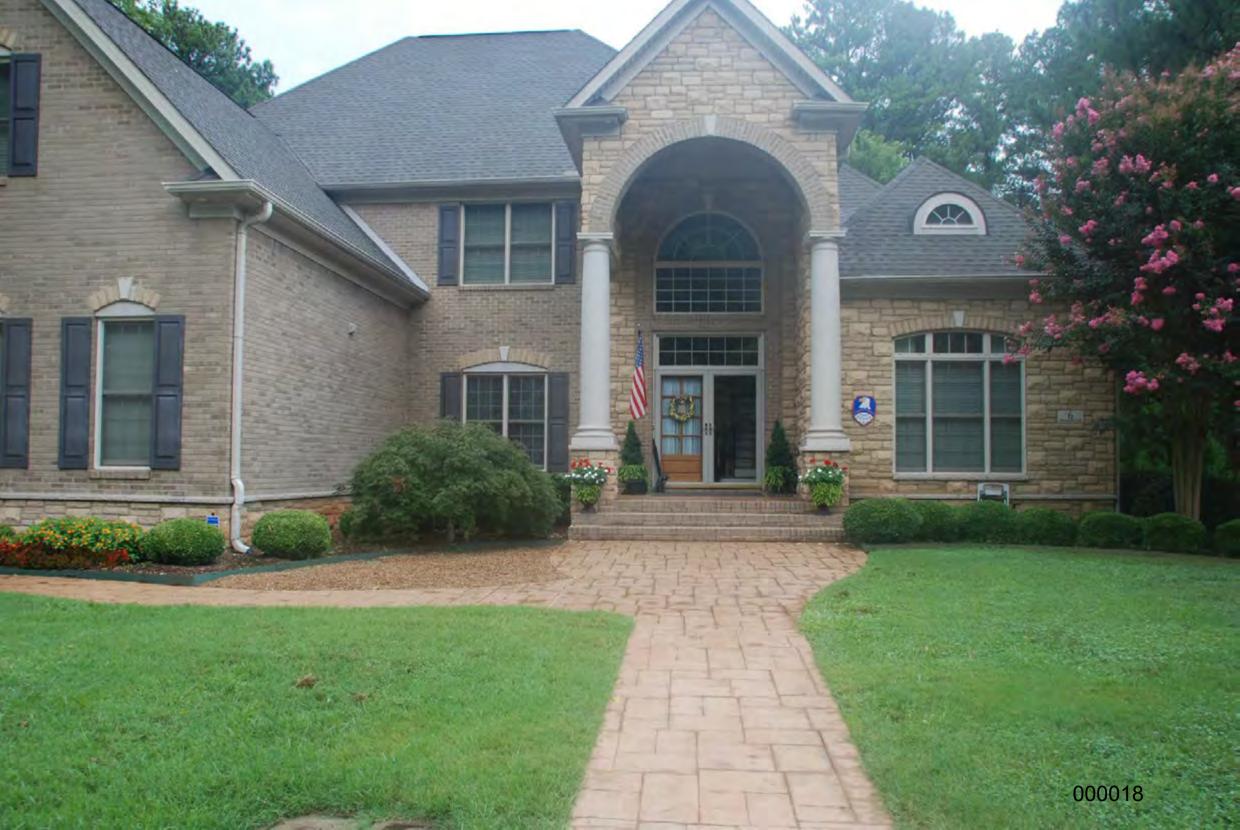

Cardinal Directions:

N=North, E=East, S=South, W=West, B=Base, C=Corner, T=Top, Entry/Exit=E/E

All measurements were approximate.

Characteristics of the Scene: The residence was located on Wadsworth Drive, adjacent to the intersection of Wadsworth Drive and Ripley Drive, (General Officer housing area) RSAAL. The residence was a two story home. The exterior of the building was brown, black, grey, white, tan, and clear of color; metal, brick, wood, glass and concrete type construction. The residence contained three bedrooms, an all-purpose room a kitchen, a dining room, two family rooms, a sun room, two and a half bathrooms and a garage. The master bedroom closet was a walk-in closet located in the master bathroom which was on the first floor. The closet contained one E/E. The E/E was located on the S wall and led to the master bathroom. The master bathroom had one window on the S wall and one window on the E wall. The master bathroom had one main E/E on the W wall. The decedent's closet contained clothing, shoes, boxes, files, a rifle, a mirror, wire shelving units and two dresser/shelving units. The floors of the closet were covered by tan colored carpet that extended to all walls and appeared to be level. The walls consisted of tan colored, sheetrock type construction that extended from the floor to the ceiling. The ceiling was tan colored, sheetrock type construction and contained two rectangular light fixtures, white and clear of color, metal and glass type construction. The ceiling also contained an E/E into a storage space.