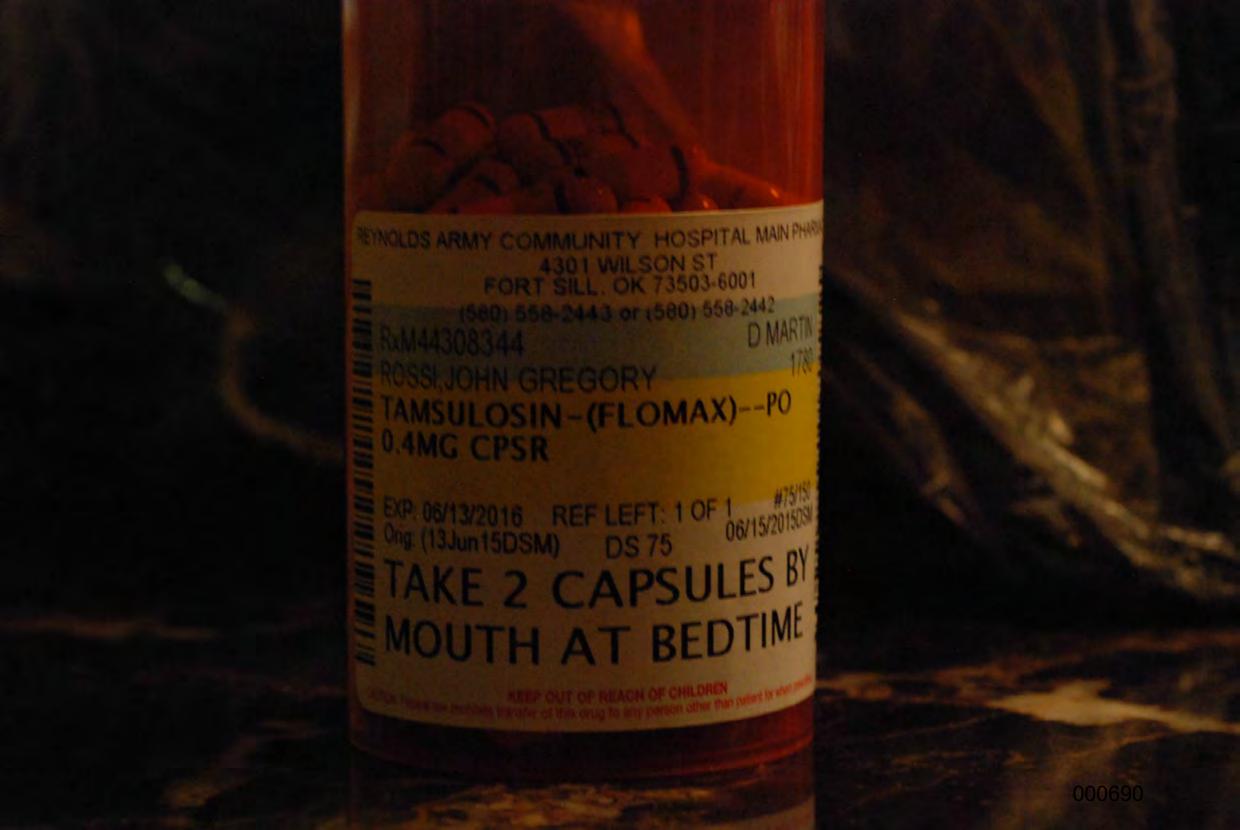

rmation 5 U.S.C. § 552(b)(6) & (b)(7)(C)

Contains GRAPHIC Photos









# SERVICE TAG(S/N): 5X33R52











CN-03U012-48661-98C-5TCO-A02 Made in China DP/N 03U012

















# Exhibit 4

Pages <u>000601 thru 000609</u> withheld:

Third Party Information 5 U.S.C. § 552(b)(6) & (b)(7)(C)









## Exhibit 4

Pages 000614 thru 000617 withheld:

Third Party Information 5 U.S.C. § 552(b)(6) & (b)(7)(C)





## **EXHIBIT 4**

Page(s) 000620 Withheld as Graphic















































## Exhibit 4

Pages 000645 thru 000649 withheld:

Third Party Information 5 U.S.C. § 552(b)(6) & (b)(7)(C)



















































## Exhibit 4

Pages 000675 thru 000682 withheld:

Third Party Information 5 U.S.C. § 552(b)(6) & (b)(7)(C)

















































# Soothe Bismuth Subsalicylate, 262 mg Upset Stomach Reliever



















# Exhibit 4

Pages 000717 thru 000719 withheld:

Third Party Information 5 U.S.C. § 552(b)(6) & (b)(7)(C)





# Exhibit 4

Pages <u>000722</u> withheld:

Third Party Information 5 U.S.C. § 552(b)(6) & (b)(7)(C)







# Exhibit 4

Pages 000726 thru 000727 withheld:

Third Party Information 5 U.S.C. § 552(b)(6) & (b)(7)(C)

# Overhead Projection Sketch Depicting Death Scene



# LEGEND:

1. Incident Location

N
(Not to Scale)

## **TITLE BLOCK:**

Case: # 00041-2016-CID103-014290

Offense: Death Investigation

Scene Portrayed: Master Bedroom Closet Location: 6 Wadsworth Drive, RSAAL

Victim: MG(P) John G. Rossi

Subject: None

Time & Date: 1548, 31 Jul 16

Sketched By: SA (b)(