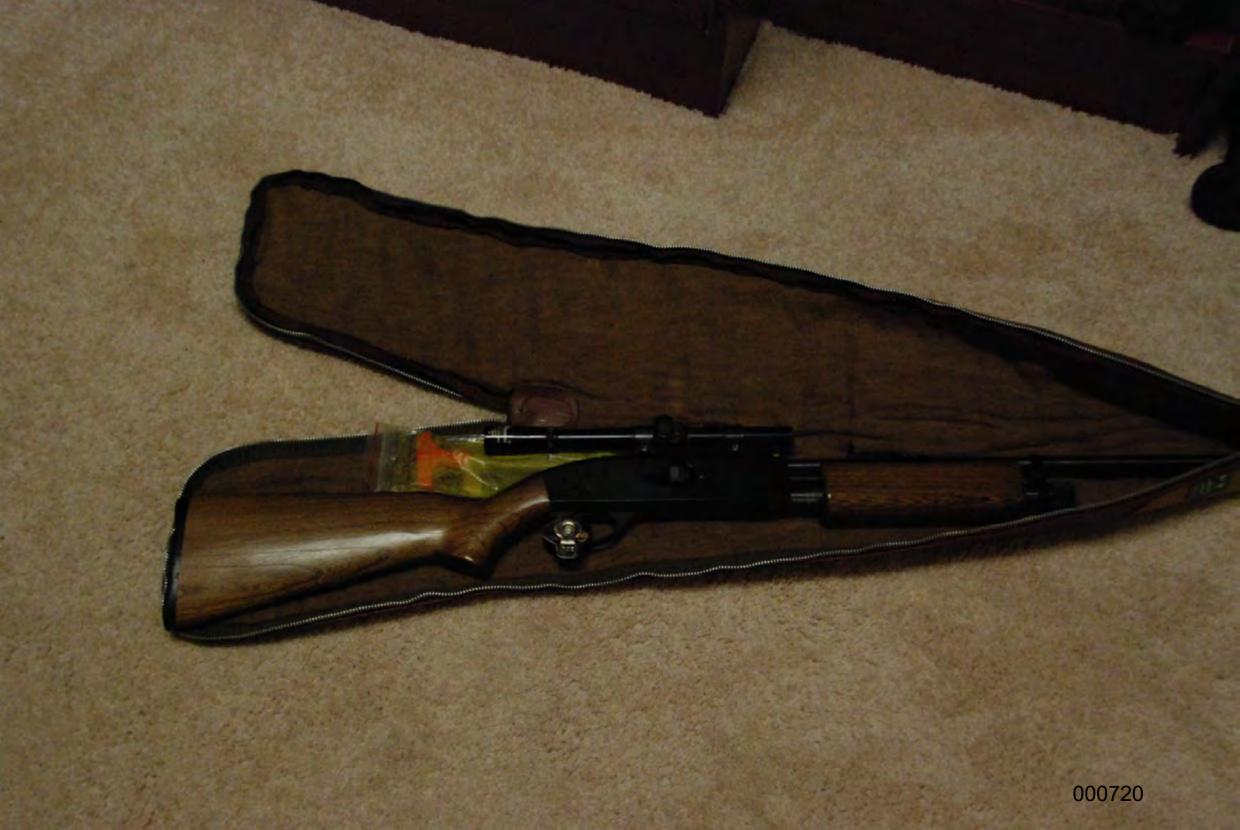

Conditions of the Scene: Decedent's closet was organized with some clothing items on the floor and clothing hung from the wire shelving unit along the walls. Various articles of clothing, shoes, bags and other items were scattered on the floor. A 22 caliber rifle in a rifle case with a trigger lock present in the trigger well was located on the floor leaning against a dresser/shelving unit. The carpet appeared clean throughout the closet and there was not garbage observed on the floor. A folded

CID FORM 94 1 FEB 77 FOR OFFICIAL USE ONLY - LAW ENFORCEMENT SENSITIVE

|                                                                                                                                                                                                                                 |                                             | LER NUMBER                      |                            |                                 |
|---------------------------------------------------------------------------------------------------------------------------------------------------------------------------------------------------------------------------------|---------------------------------------------|---------------------------------|----------------------------|---------------------------------|
| AGENT'S INVESTIGATION REI                                                                                                                                                                                                       |                                             | ·-                              | 2016-CID                   | 103-014290                      |
| CID Regulation 195-1                                                                                                                                                                                                            |                                             |                                 |                            |                                 |
|                                                                                                                                                                                                                                 |                                             | PAG                             | E 2 OF                     | 3 PAGES                         |
| piece of paper was located on the shelving unit ne<br>Own Device" (BYOD) instruction paper for Pope 3<br>to the closet and master bathroom was open at the<br>master bedroom and decedent's quarters were or<br>(b)(6)(b)(7)(C) | John Paul II<br>ne time of e<br>n. (h)(6)(I | High School xamination.         | i, Huntsvill<br>The lights | le, AL. The door in the closet. |
| Agents Note: $(b)(6)(b)(7)(C)$ provided a state removed from MG(P) Rossi's lap upon arrival to m                                                                                                                                | ement deta<br>nake room                     | iling the rifle for EMS.        | and dress                  | uniform were                    |
| (b)(6)(b)(7)(C)                                                                                                                                                                                                                 |                                             |                                 |                            |                                 |
|                                                                                                                                                                                                                                 |                                             |                                 |                            |                                 |
|                                                                                                                                                                                                                                 |                                             |                                 |                            |                                 |
| (b)(6)(b)(7)(C)                                                                                                                                                                                                                 |                                             |                                 |                            |                                 |
|                                                                                                                                                                                                                                 |                                             |                                 |                            |                                 |
|                                                                                                                                                                                                                                 |                                             |                                 |                            |                                 |
| Environmental Conditions: At the time of the exam                                                                                                                                                                               | ination 45-                                 | ovtornal tarri                  |                            |                                 |
| approximately 82° Fahrenheit (F), with NE winds a                                                                                                                                                                               | manon, me                                   | i external tem<br>dv 16 mab - 3 | iperature '                | was<br>intermitted              |
| thunderstorms with 68% relative humidity. The ind                                                                                                                                                                               | loor tempe                                  | rature was an                   | nrovimet                   | intermittent                    |
| TYPED AGENT S NAME AND SEQUENCE NUMBER                                                                                                                                                                                          | ORGANIZATIO                                 | N                               | PIOXIIIate                 | =iy /4 Г.<br>                   |
| SA (b)(6)(b)(7)(C), (b) (7)(E)                                                                                                                                                                                                  | Redstone                                    |                                 | E000                       |                                 |
| SIGNATURE (b)(6)(b)(7)(C)                                                                                                                                                                                                       | DATE                                        | Arsenal, AL 3<br>Jul 16         | EXHIBIT                    | 2                               |
|                                                                                                                                                                                                                                 |                                             |                                 |                            |                                 |

## **LEGEND:**

1. Incident Location

2. .22 Caliber Rifle in Case W/ lock

A. Belt