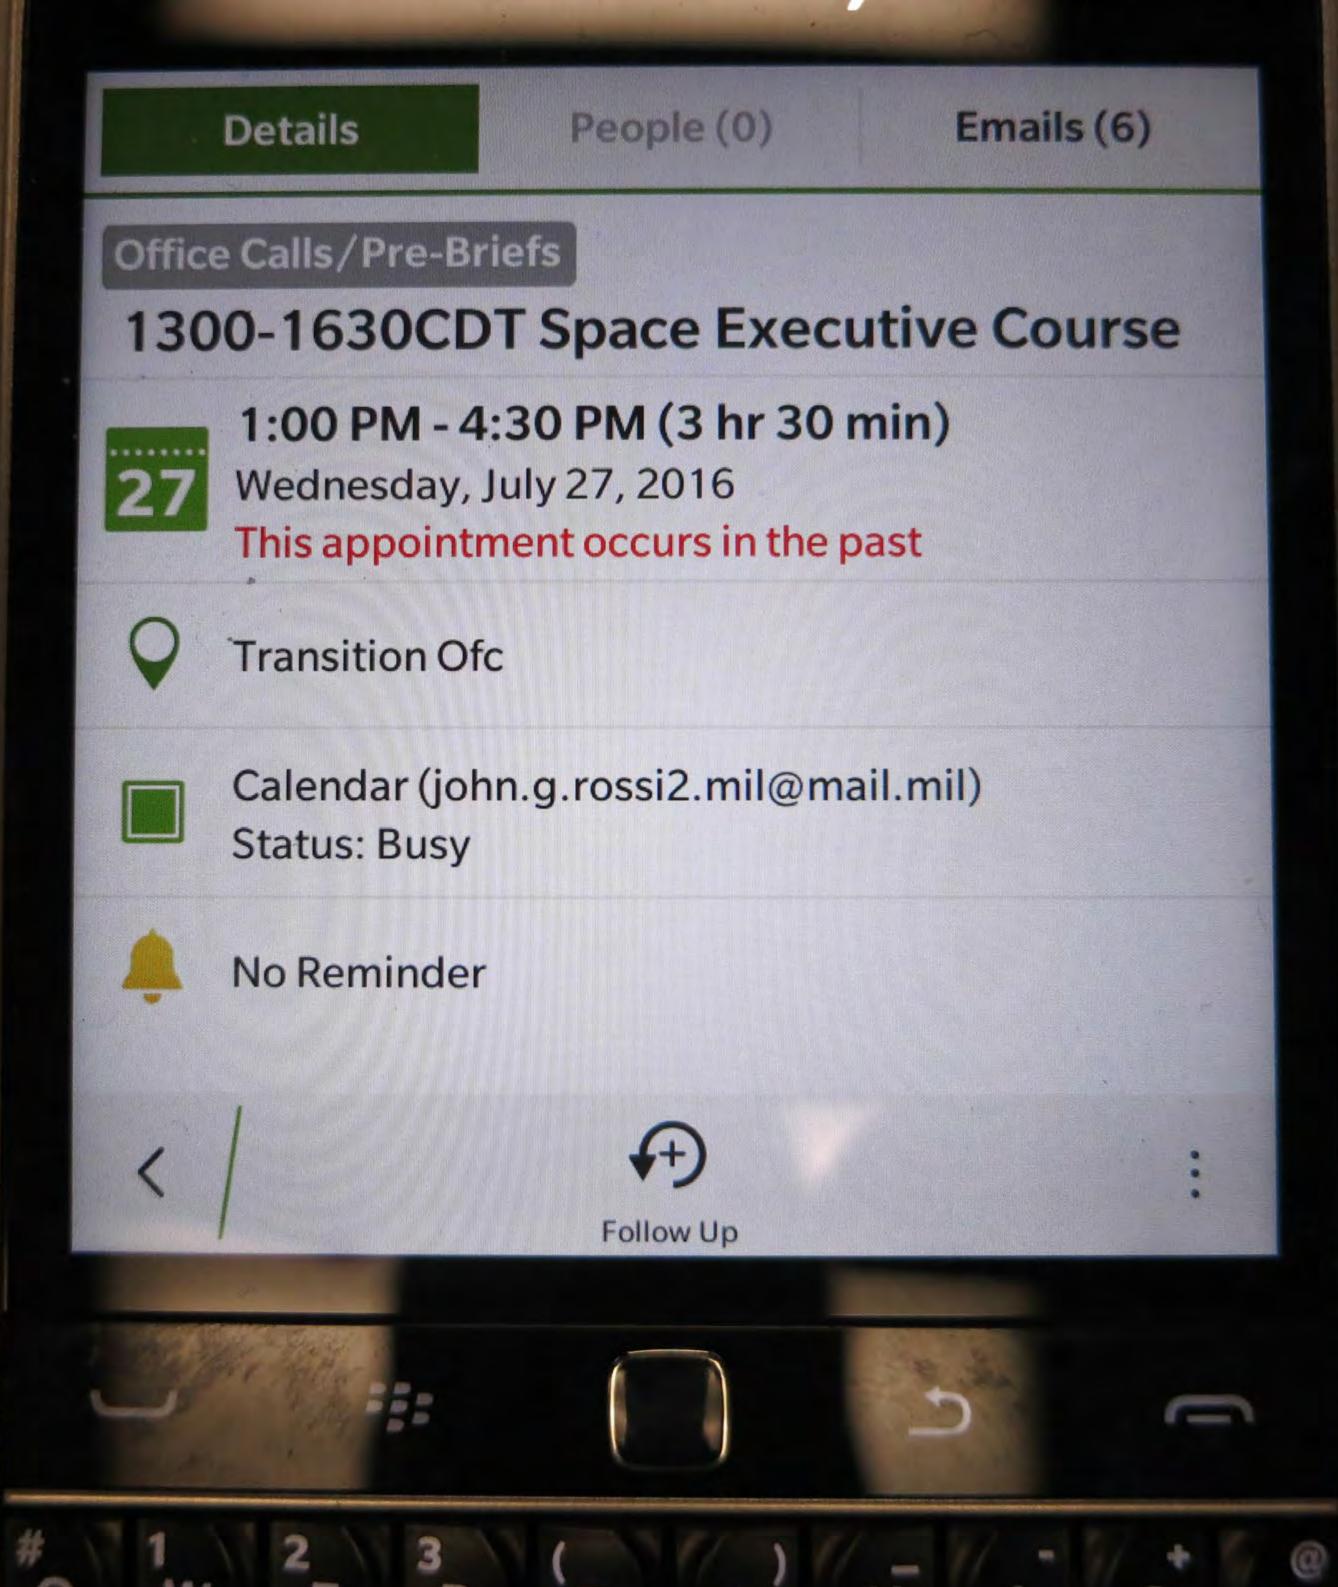

ance occurs in the past



Repeats every day, starting on Tuesday, July 26, 2016 until Wednesday, July 27, 2016



Transition Ofc

Calendar (john.g.rossi2.mil@mail.mil)

Status: Busy



-

3

# BlackBerry ...

Details

People (2)

Emails (7)

Office Calls/Pre-Briefs

1300-1400CDT Calendar Scrub 6 (UNCLASSIFIE)



1:00 PM - 2:00 PM (1 hr)

This meeting occurs in the past Tuesday, July 26, 2016



Transition Ofc



Calendar (john.g.rossi2.mil@mail.mil)

Status: Busy



No Reminder











**Details** 



Personal

#### 1200-1300CDT Lunch



12:00 PM - 1:00 PM (1 hr)

Wednesday, July 27, 2016

This instance occurs in the past



Repeats every day, starting on Tuesday, July 26, 2016 until Wednesday, July 27, 2016



**Transition Ofc** 



Calendar (john.g.rossi2.mil@mail.mil) Status: Busy





-- Blackberry Emails (10) People (13) Details Liz Attends 0930-1200 CDT SMDC Windshield Tour (UNCLASSIFIED) 9:30 AM - 12:00 PM (2 hr 30 min) Thursday, July 28, 2016 This meeting occurs in the past Starting at Bldg 4488, A203 Calendar (john.g.rossi2.mil@mail.mil) Status: Busy No Reminder **Tentatively Accept** Decline Accept

People (0) Emails (0) **Details** Personal 1200-1300CDT Lunch 12:00 PM - 1:00 PM (1 hr) Thursday, July 28, 2016 This appointment occurs in the past Calendar (john.g.rossi2.mil@mail.mil) Status: Busy No Reminder Follow Up

-- Blackberry Details People (0) Emails (10) Liz Attends 1330-1500CDT Medical Inprocessing and **Fox Army Health Center Tour** 1:30 PM - 3:00 PM (1 hr 30 min) Thursday, July 28, 2016 This appointment occurs in the past FAHC Calendar (john.g.rossi2