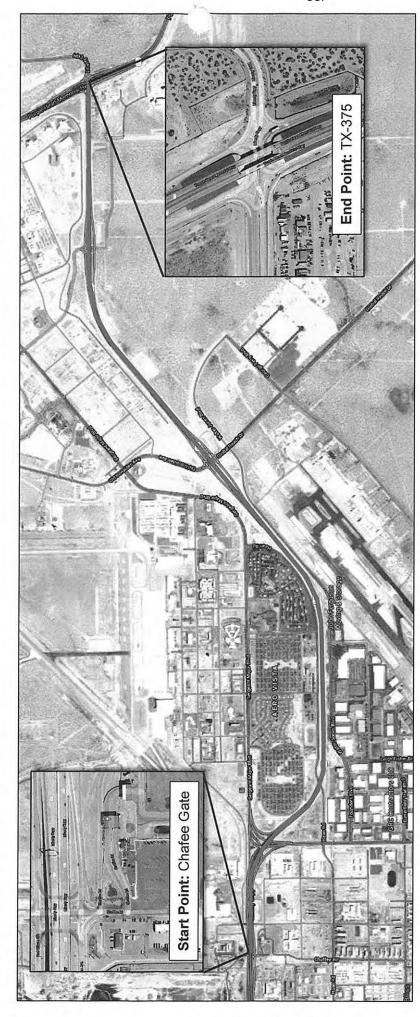

About 1225, 1 Sep 20, Mr. coordinated with SA (b)(6)(b)(7)(C) Assistant Regional Security Officer, Diplomatic Security Service, U.S. Consulate General Ciudad Juárez, Mexico, who provided passport information and advised PVT Halliday had last crossed into Ciudad Juarez, Mexico on 28 March 2020 via the El Paso Bridge of the Americas Port of Entry (POE).

7. Report Summary:

WPN #1: Core Govt Profile 5.56 cal Rifle

SN #: GTOCO87566 Status: Released to Unit

At 1544 hrs, 28 Mar 20, the MP Station was notified by the Customs and Border Protection (CBP) of a Soldier attempting to enter back into the U.S from Mexico. Investigation revealed that PFC Halliday attempted to gain entry to the U.S. from Mexico, while in possession of WPN #1. PFC Halliday was detained by the CBP and released to the Military Police. He was transported to WBAMC for a 14 day mandatory quarantine period. WPN #1 was entered into E-Trace and released to the Unit (CPT on a DA Form 4137. Investigation continues by MPI.