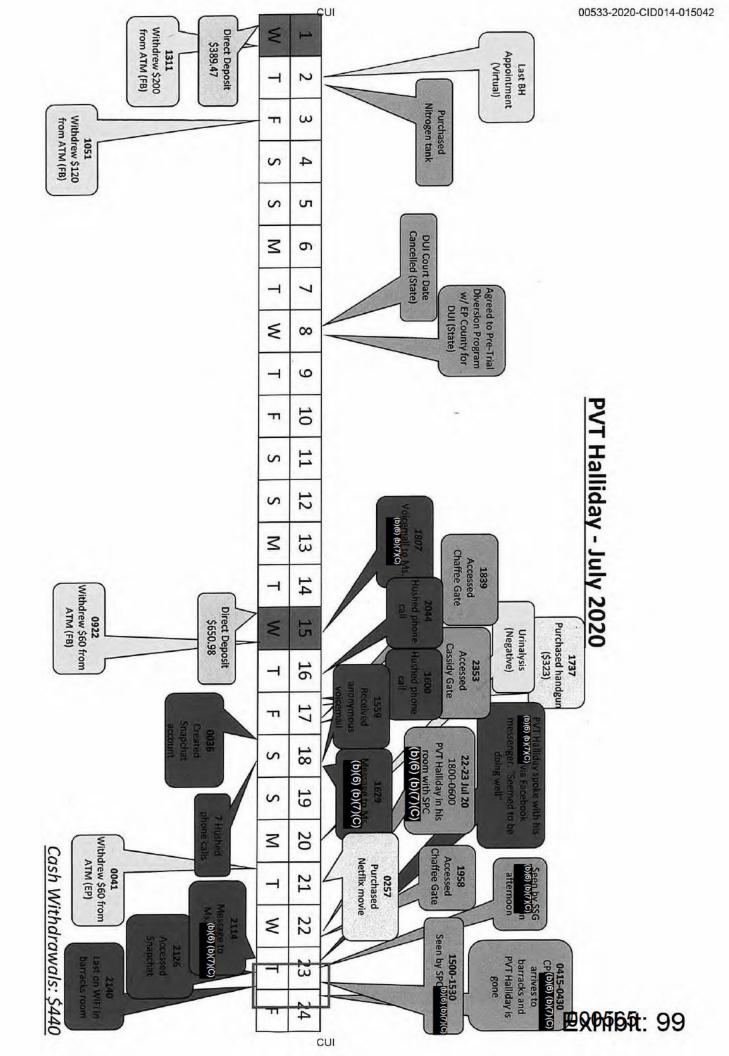

A review of V/HALLIDAY's cellphone communication history confirmed V/HALLIDAY did not have a cellphone provider as he utilized various Voice over Internet Protocol (VoIP) applications to communicate over wireless Internet, which was consistent with witness statements. A review of V/HALLIDAY's call log history revealed on 2 Jul 20, V/HALLIDAY purchased a nitrogen cylinder. In the week prior to his disappearance, V/HALLIDAY contacted 14 firearms dealers and made reference in text communication that there was no ammunition available from the establishment he purchased a 9mm firearm from. V/HALLIDAY related he purchased a single 9mm round for \$40. On 18 Jul 20, he sent a text message to his former girlfriend and stated he was going to walk to Red Sands far from people and shoot himself. At about 2129, 23 Jul 20, V/HALLIDAY sent a final text message to his (b)(6)(b)(7)(C) stating goodbye and sorry.

V/HALLIDAY's known financial accounts were identified and consisted of cryptocurrency wallets, bank accounts, credit cards, and online payment systems, among other types of accounts. V/HALLIDAY's credits cards had been placed in an inactive status due to delinquent balances totaling over \$3200. V/HALLIDAY's cryptocurrency wallets contained approximately \$750 in U.S. currency across all 15 wallets. V/HALLIDAY's most recent USAA account was closed by USAA after a failure to reach V/HALLIDAY to discuss fraudulent claims submitted. On 17 Jul 20, V/HALLIDAY purchased a CPX-01 9mm semi-automatic pistol from Gun Central, El Paso, TX for \$323.67. A review of all known financial accounts did not disclose any activity after 23 Jul 20.

A review of V/HALLIDAY's known social media and internet accounts revealed no activity after 23 Jul 20. V/HALLIDAY had numerous social media accounts to include approximately 34 Instagram accounts, two Snapchat accounts, two Grindr accounts, three Facebook accounts, and four Reddit accounts. On 22 Jul 20, one of V/HALLIDAY's Instagram account handles was changed from (b)(6)(b)(7)(C) to (b)(6)(b)(7)(C)

Sixty-five subpoenas and warrants were served on various entities to include but not limited to financial institutions, communications companies, and social media platforms. Reviews of these legal actions, along with reviews of other documents obtained during the course of the investigation, revealed approximately 15 phone numbers, 15 email addresses and 8 names associated with V/HALLIDAY. The last time V/HALLIDAY's device was connected to the barracks WiFI was 2140, 23 Jul 20, about 11 minutes after the last text message he sent to his (b)(6)(b)(7)(C) stating goodbye and sorry. The last identified activity on any account associated to V/HALLIDAY was when his device received an incoming call from an unknown number at 1633 on 24 Jul 20, which went unanswered.