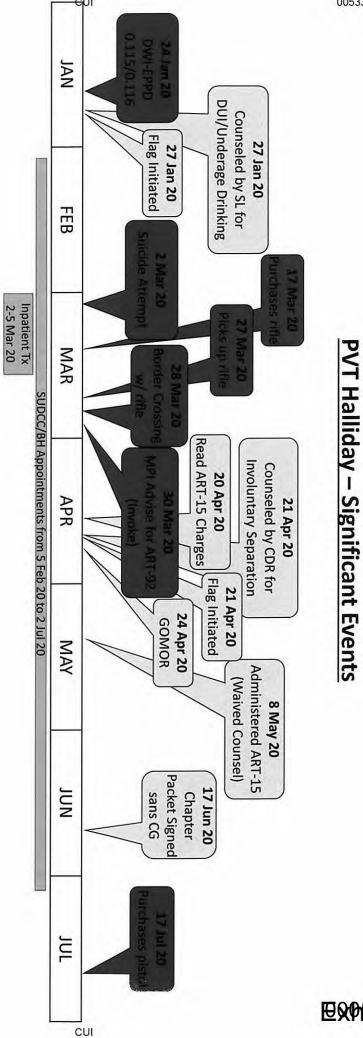

Prior to his disappearance, V/HALLIDAY was undergoing an administrative discharge related to a DUI in January 2020 and a General Order violation in March 2020 related to being stopped at the United States/Mexico border while in possession of a rifle, 19 5.56mm rounds of ammunition, 20 blank rounds of ammunition, and two empty 30 round magazines. Further, in March 2020, V/HALLIDAY was admitted to the emergency room for a self-harm incident and admitted to having suicidal thoughts and attempting to take his own life. As a result of the identified misconduct and previous suicide attempt, several Soldiers were assigned as escorts for V/HALLIDAY and rotated 12-hour shifts.