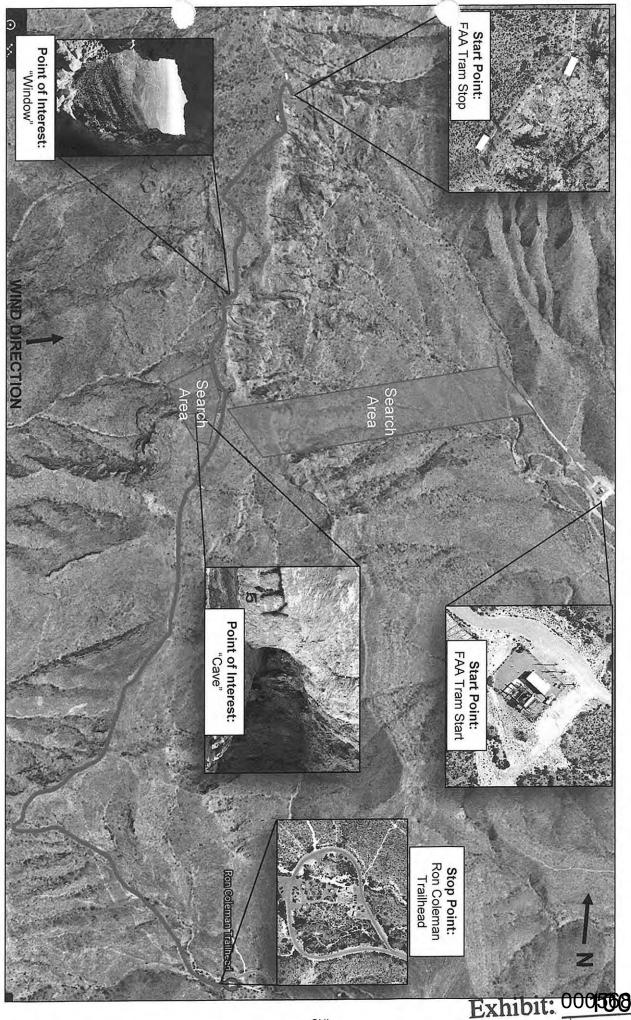

The following searches were conducted in an attempt to locate V/HALLIDAY and met with negative results: five square miles around the immediate unit footprint, the FBTX main cantonment area, 20-plus square miles of trails/hiking areas in and around the Franklin Mountains, and 13 miles of roadway from FBTX to Montana Avenue, El Paso, TX. At the time of his disappearance, V/HALLIDAY was not in possession of a vehicle.

The following searches were conducted in an attempt to locate V/HALLIDAY and met with negative results: five square miles around the immediate unit footprint, the FBTX main cantonment area, 20-plus square miles of trails/hiking areas in and around the Franklin Mountains, and 13 miles of roadway from FBTX to Montana Avenue, El Paso, TX. At the time of his disappearance, V/HALLIDAY was not in possession of a vehicle. He last purchased a vehicle in December 2019, but it was repossessed in March 2020 for failure to make payment.