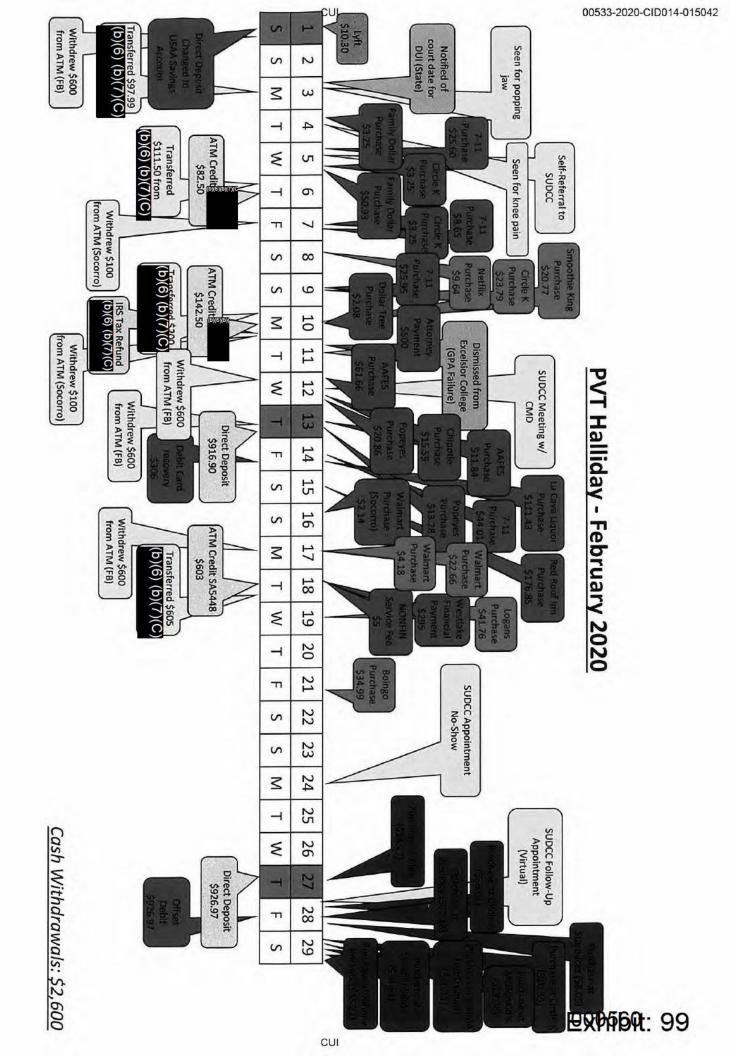

V/HALLIDAY's known financial accounts were identified and consisted of cryptocurrency wallets, bank accounts, credit cards, and online payment systems, among other types of accounts. V/HALLIDAY's credits cards had been placed in an inactive status due to delinquent balances totaling over \$3200. V/HALLIDAY's cryptocurrency wallets contained approximately \$750 in U.S. currency across all 15 wallets. V/HALLIDAY's most recent USAA account was closed by USAA after a failure to reach V/HALLIDAY to discuss fraudulent claims submitted. On 17 Jul 20, V/HALLIDAY purchased a CPX-01 9mm semi-automatic pistol from Gun Central, El Paso, TX for \$323.67. A review of all known financial accounts did not disclose any activity after 23 Jul 20.

A review of V/HALLIDAY's rideshare services indicated his most recent trip was with Lyft to and from Gun Central, El Paso, TX on 17 Jul 20. His most recent Uber rideshare was on 26 Dec 19 to an off-post hotel.