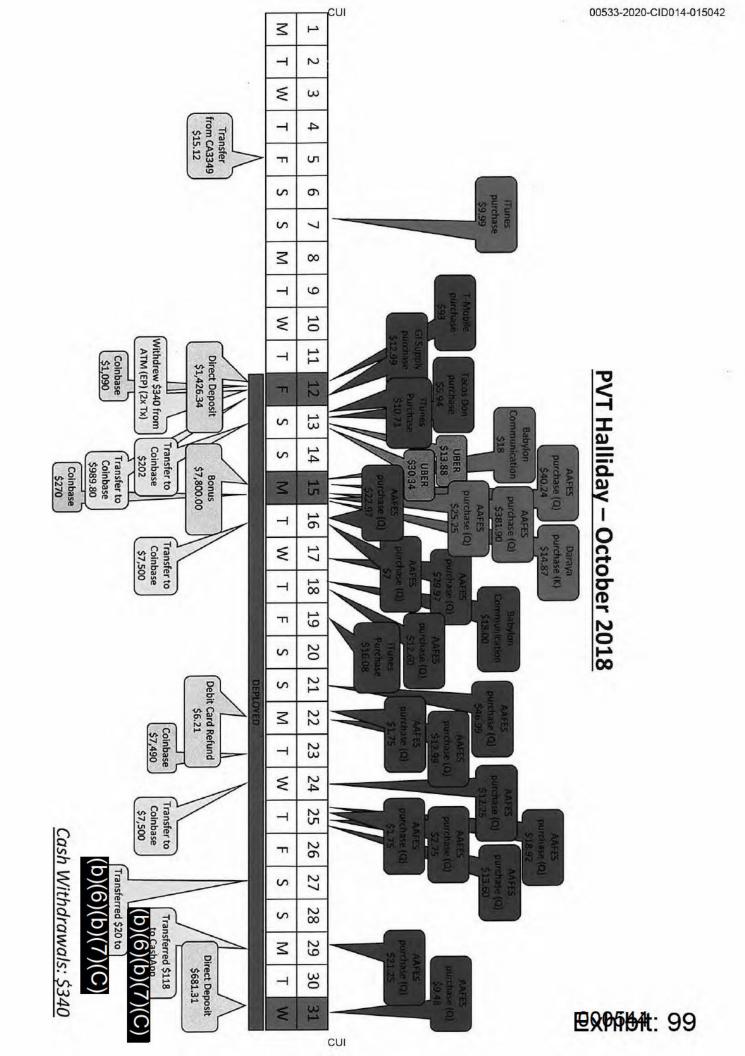

V/HALLIDAY's known financial accounts were identified and consisted of cryptocurrency wallets, bank accounts, credit cards, and online payment systems, among other types of accounts. V/HALLIDAY's credits cards had been placed in an inactive status due to delinquent balances totaling over \$3200. V/HALLIDAY's cryptocurrency wallets contained approximately \$750 in U.S. currency across all 15 wallets. V/HALLIDAY's most recent USAA account was closed by USAA after a failure to reach V/HALLIDAY to discuss fraudulent claims submitted. On 17 Jul 20, V/HALLIDAY purchased a CPX-01 9mm semi-automatic pistol from Gun Central, El Paso, TX for \$323.67. A review of all known financial accounts did not disclose any activity after 23 Jul 20.

A review of V/HALLIDAY's rideshare services indicated his most recent trip was with Lyft to and from Gun Central, El Paso, TX on 17 Jul 20. His most recent Uber rideshare was on 26 Dec 19 to an off-post hotel.