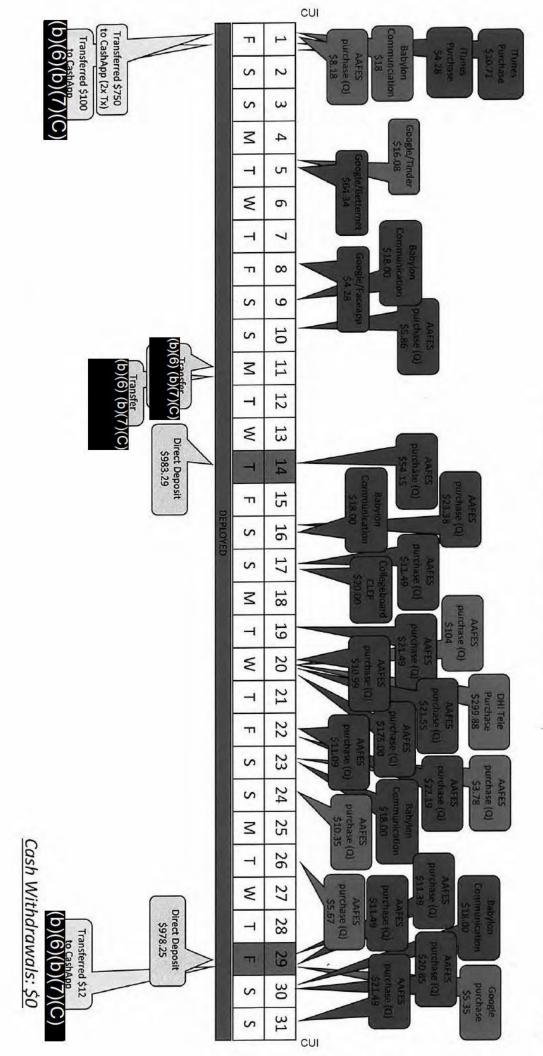

V/HALLIDAY's known financial accounts were identified and consisted of cryptocurrency wallets, bank accounts, credit cards, and online payment systems, among other types of accounts. V/HALLIDAY's credits cards had been placed in an inactive status due to delinquent balances totaling over \$3200. V/HALLIDAY's cryptocurrency wallets contained approximately \$750 in U.S. currency across all 15 wallets. V/HALLIDAY's most recent USAA account was closed by USAA after a failure to reach V/HALLIDAY to discuss fraudulent claims submitted. On 17 Jul 20, V/HALLIDAY purchased a CPX-01 9mm semi-automatic pistol from Gun Central, El Paso, TX for \$323.67. A review of all known financial accounts did not disclose any activity after 23 Jul 20.

V/HALLIDAY's known financial accounts were identified and consisted of cryptocurrency wallets, bank accounts, credit cards, and online payment systems, among other types of accounts. V/HALLIDAY's credits cards had been placed in an inactive status due to delinquent balances totaling over \$3200. V/HALLIDAY's cryptocurrency wallets contained approximately \$750 in U.S. currency across all 15 wallets. V/HALLIDAY's most recent USAA account was closed by USAA after a failure to reach V/HALLIDAY to discuss fraudulent claims submitted. On 17 Jul 20, V/HALLIDAY purchased a CPX-01 9mm semi-automatic pistol from Gun Central, El Paso, TX for \$323.67. A review of all known financial accounts did not disclose any