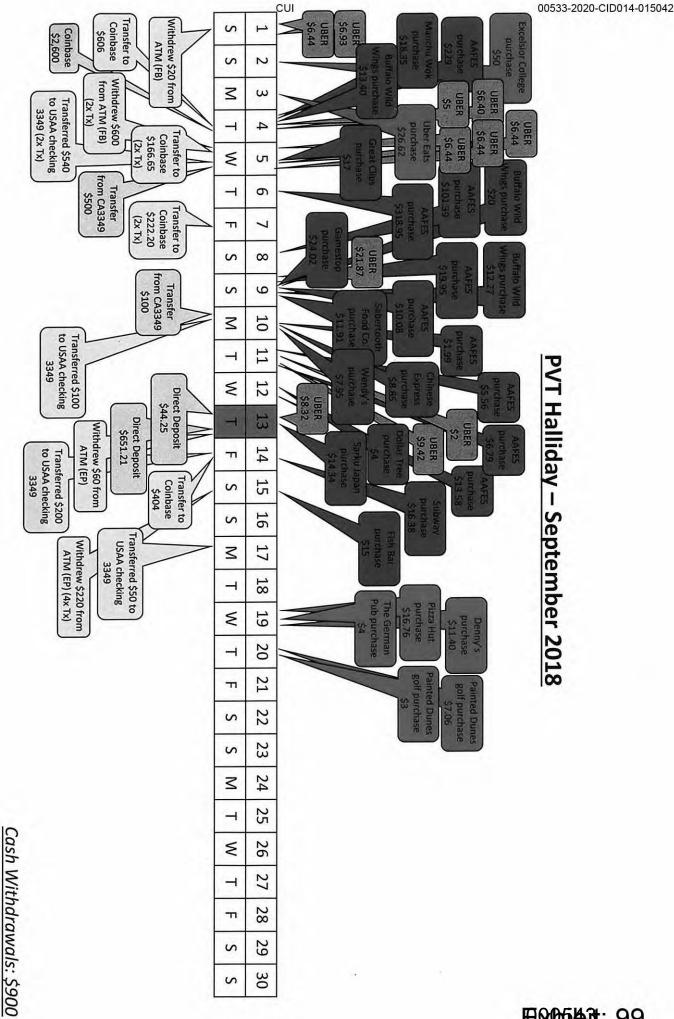

V/HALLIDAY's known financial accounts were identified and consisted of cryptocurrency wallets, bank accounts, credit cards, and online payment systems, among other types of accounts. V/HALLIDAY's credits cards had been placed in an inactive status due to delinquent balances totaling over \$3200. V/HALLIDAY's cryptocurrency wallets contained approximately \$750 in U.S. currency across all 15 wallets. V/HALLIDAY's most recent USAA account was closed by USAA after a failure to reach V/HALLIDAY to discuss fraudulent claims submitted. On 17 Jul 20, V/HALLIDAY purchased a CPX-01 9mm semi-automatic pistol from Gun Central, El Paso, TX for \$323.67. A review of all known financial accounts did not disclose any activity after 23 Jul 20.

A review of V/HALLIDAY's rideshare services indicated his most recent trip was with Lyft to and from Gun Central, El Paso, TX on 17 Jul 20. His most recent Uber rideshare was on 26 Dec 19 to an off-post hotel.