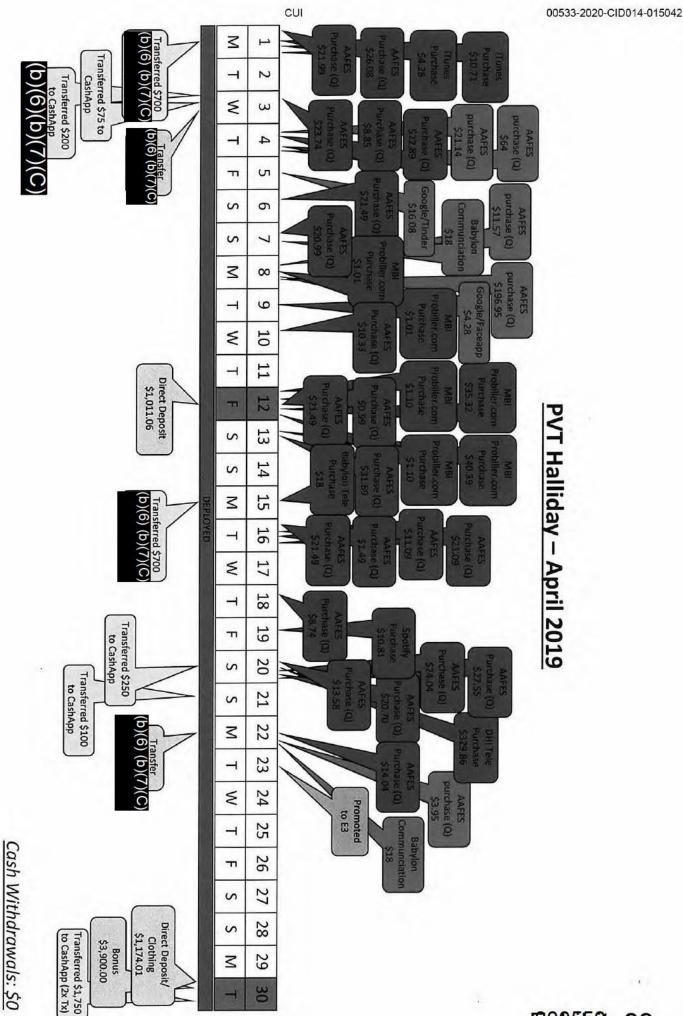

V/HALLIDAY's known financial accounts were identified and consisted of cryptocurrency wallets, bank accounts, credit cards, and online payment systems, among other types of accounts. V/HALLIDAY's credits cards had been placed in an inactive status due to delinquent balances totaling over \$3200. V/HALLIDAY's cryptocurrency wallets contained approximately \$750 in U.S. currency across all 15 wallets. V/HALLIDAY's most recent USAA account was closed by USAA after a failure to reach V/HALLIDAY to discuss fraudulent claims submitted. On 17 Jul 20, V/HALLIDAY purchased a CPX-01 9mm semi-automatic pistol from Gun Central, El Paso, TX for \$323.67. A review of all known financial accounts did not disclose any activity after 23 Jul 20.

V/HALLIDAY's known financial accounts were identified and consisted of cryptocurrency wallets, bank accounts, credit cards, and online payment systems, among other types of accounts. V/HALLIDAY's credits cards had been placed in an inactive status due to delinquent balances totaling over \$3200. V/HALLIDAY's cryptocurrency wallets contained approximately \$750 in U.S. currency across all 15 wallets. V/HALLIDAY's most recent USAA account was closed by USAA after a failure to reach V/HALLIDAY to discuss fraudulent claims submitted. On 17 Jul 20, V/HALLIDAY purchased a CPX-01 9mm semi-automatic pistol from Gun Central, El Paso, TX for \$323.67. A review of all known financial accounts did not disclose any