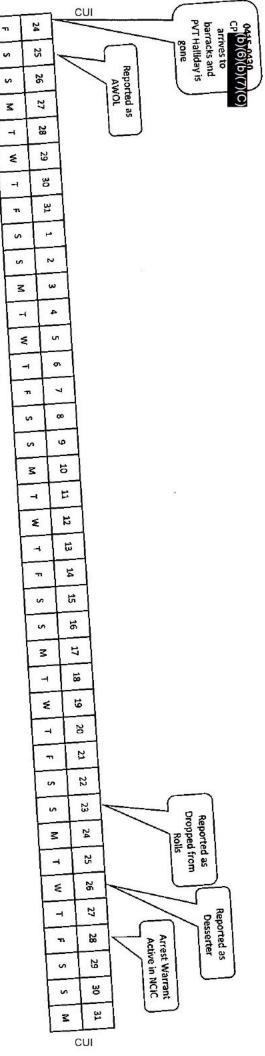

Mr.(b)(6)(b)(7)(C) Chief of Police, DES, FBTX, stated V/HALLIDAY was reported missing after a social media post emerged reporting his disappearance. V/HALLIDAY's unit initially reported him Absent Without Leave on 25 Jul 20, and he was subsequently dropped from rolls on 26 Aug 20, under LER 00468-2020-MPI014. On 28 Aug 20, the U.S. Army Deserter Information Point (USADIP) issued a Deserter Arrest Warrant against V/HALLIDAY which was entered into the National Crime Information Center. CID was subsequently notified of V/HALLIDAY's disappearance on 1 Sep 20.

V/HALLIDAY was entered as a missing person in NCIC (NCIC(b)(6)(b)(7)(C) and NamUs(b)(6)(b)(7)(C) on 1 Sep 20. An NCIC deserter warrant concerning V/HALLIDAY was entered into the system on 28 Aug 20 (NCIC(b)(6)(b)(7)(C) and removed on 24 Nov 20, at the request of the Halliday family.