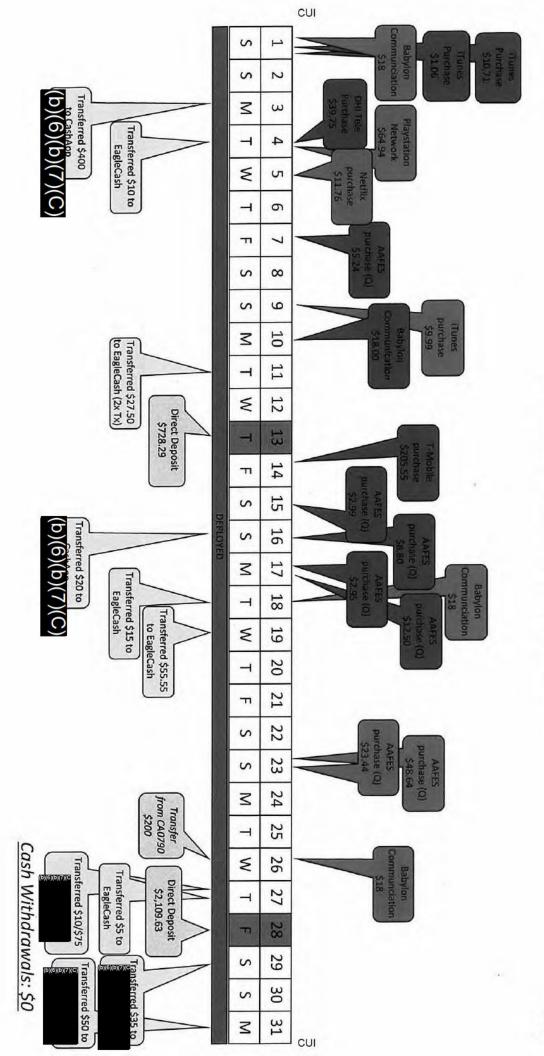

V/HALLIDAY's known financial accounts were identified and consisted of cryptocurrency wallets, bank accounts, credit cards, and online payment systems, among other types of accounts. V/HALLIDAY's credits cards had been placed in an inactive status due to delinquent balances totaling over \$3200. V/HALLIDAY's cryptocurrency wallets contained approximately \$750 in U.S. currency across all 15 wallets. V/HALLIDAY's most recent USAA account was closed by USAA after a failure to reach V/HALLIDAY to discuss fraudulent claims submitted. On 17 Jul 20, V/HALLIDAY purchased a CPX-01 9mm semi-automatic pistol from Gun Central, El Paso, TX for \$323.67. A review of all known financial accounts did not disclose any activity after 23 Jul 20.