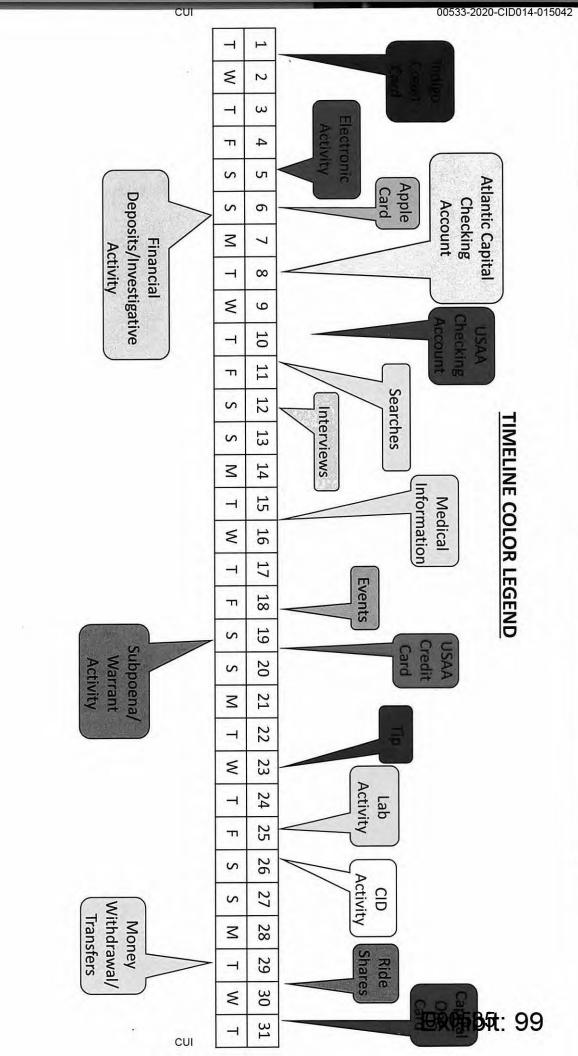

About 1100, 1 Sep 20, SA conducted a DoD Person Search (DPS) and ALERTS search of Ms. (b)(6)(b)(7)(C) and Mr. (b)(6)(b)(7)(C) the title holders listed on the 2015 Toyota Camry that previously belonged to PVT Halliday which yielded negative results. A subsequent Facebook search revealed the following Facebook for Ms. (b)(6)(b)(7)(C)