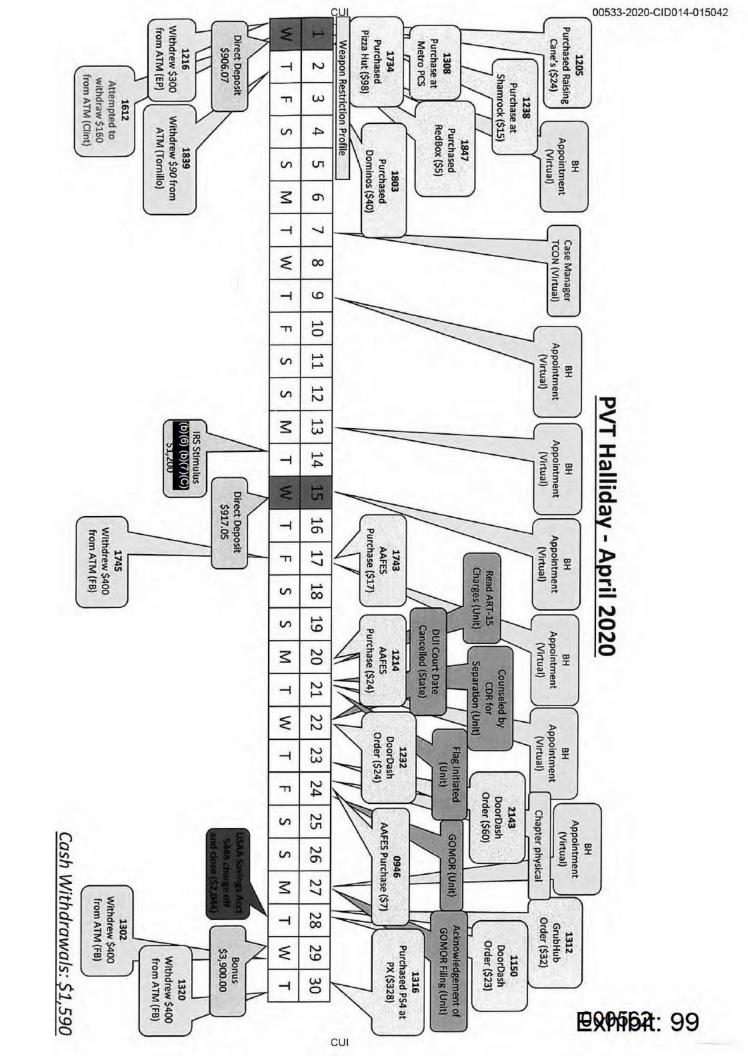

Prior to his disappearance, V/HALLIDAY was undergoing an administrative discharge related to a DUI in January 2020 and a General Order violation in March 2020 related to being stopped at the United States/Mexico border while in possession of a rifle, 19 5.56mm rounds of ammunition, 20 blank rounds of ammunition, and two empty 30 round magazines. Further, in March 2020, V/HALLIDAY was admitted to the emergency room for a self-harm incident and admitted to having suicidal thoughts and attempting to take his own life. As a result of the identified misconduct and previous suicide attempt, several Soldiers were assigned as escorts for V/HALLIDAY and rotated 12-hour shifts.