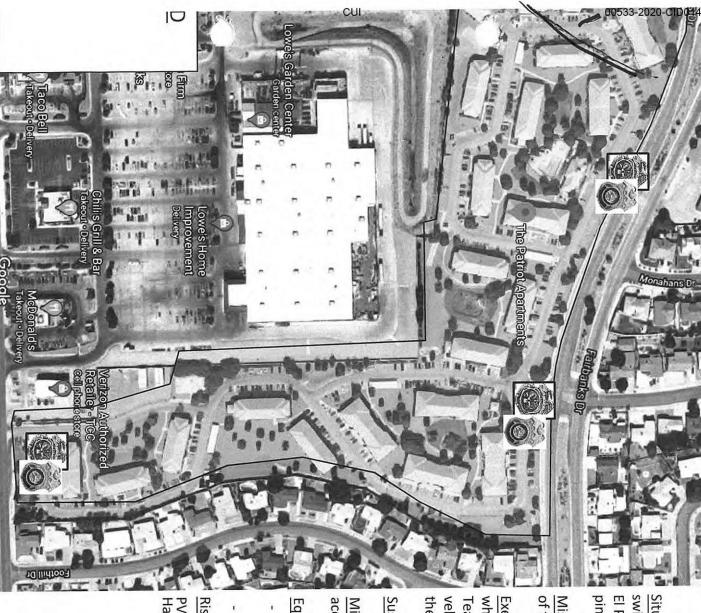

About 1601, 1 Sep 20, SA coordinated with LT (b)(6)(b)(7)(C) MPI, DES, FBTX, who related the 3rd ping of the day returned to a location Northwest of 601 adjacent to Chaffee Gate off ASP Road with a 1,552 meter radius. Investigators were enroute to investigate the area.

DETAILS:

identified by the mobile cellular tower location ping conducted by CLASS of PVT Halliday's cell phone. Search yielded negative results.

About 1653, 1 Sep 20, SA coordinated with SA (b)(6)(b)(7)(C) Homeland Security Investigations, Cary, NC, who related a search of border crossings for PVT Halliday yielded negative results, suggesting he was still located in the country.