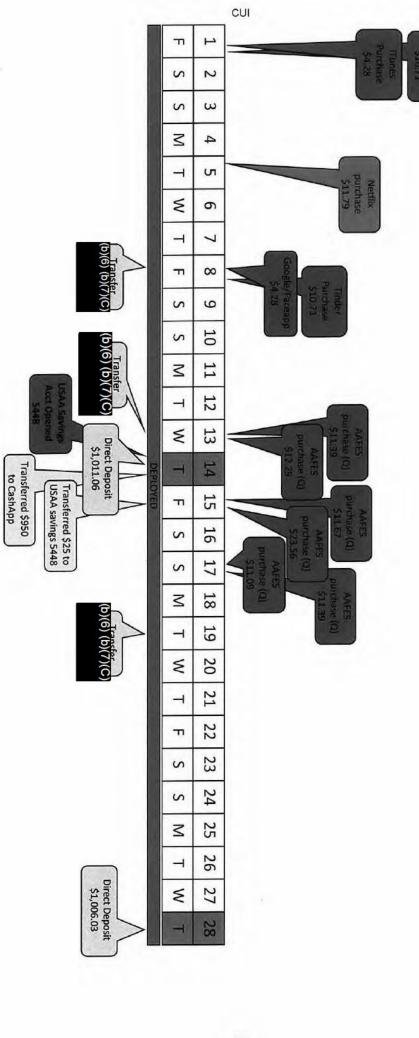

V/HALLIDAY's known financial accounts were identified and consisted of cryptocurrency wallets, bank accounts, credit cards, and online payment systems, among other types of accounts. V/HALLIDAY's credits cards had been placed in an inactive status due to delinquent balances totaling over \$3200. V/HALLIDAY's cryptocurrency wallets contained approximately \$750 in U.S. currency across all 15 wallets. V/HALLIDAY's most recent USAA account was closed by USAA after a failure to reach V/HALLIDAY to discuss fraudulent claims submitted. On 17 Jul 20, V/HALLIDAY purchased a CPX-01 9mm semi-automatic pistol from Gun Central, El Paso, TX for \$323.67. A review of all known financial accounts did not disclose any activity after 23 Jul 20.

V/HALLIDAY's known financial accounts were identified and consisted of cryptocurrency wallets, bank accounts, credit cards, and online payment systems, among other types of accounts. V/HALLIDAY's credits cards had been placed in an inactive status due to delinquent balances totaling over \$3200. V/HALLIDAY's cryptocurrency wallets contained approximately \$750 in U.S. currency across all 15 wallets. V/HALLIDAY's most recent USAA account was closed by USAA after a failure to reach V/HALLIDAY to discuss fraudulent claims submitted. On 17 Jul 20, V/HALLIDAY purchased a CPX-01 9mm semi-automatic pistol from Gun Central, El Paso, TX for \$323.67. A review of all known financial accounts did not disclose any