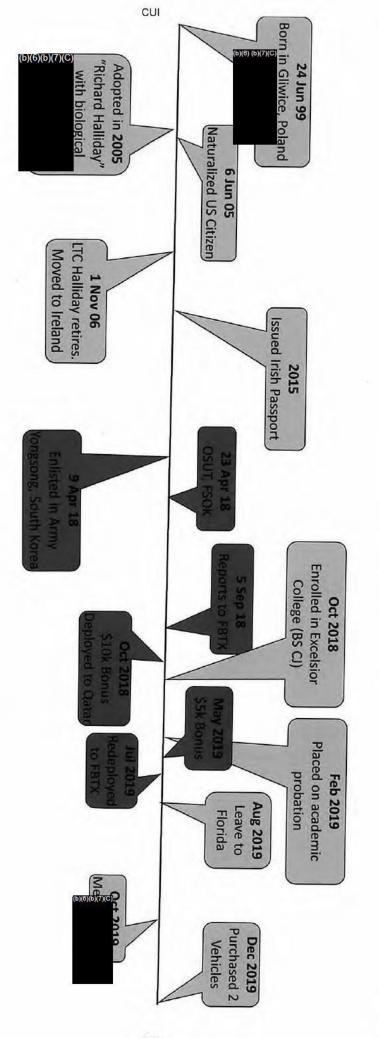

Prior to his disappearance, V/HALLIDAY was undergoing an administrative discharge related to a DUI in January 2020 and a General Order violation in March 2020 related to being stopped at the United States/Mexico border while in possession of a rifle, 19 5.56mm rounds of ammunition, 20 blank rounds of ammunition, and two empty 30 round magazines. Further, in March 2020, V/HALLIDAY was admitted to the emergency room for a self-harm incident and admitted to having suicidal thoughts and attempting to take his own life. As a result of the identified misconduct and previous suicide attempt, several Soldiers were assigned as escorts for V/HALLIDAY and rotated 12-hour shifts.