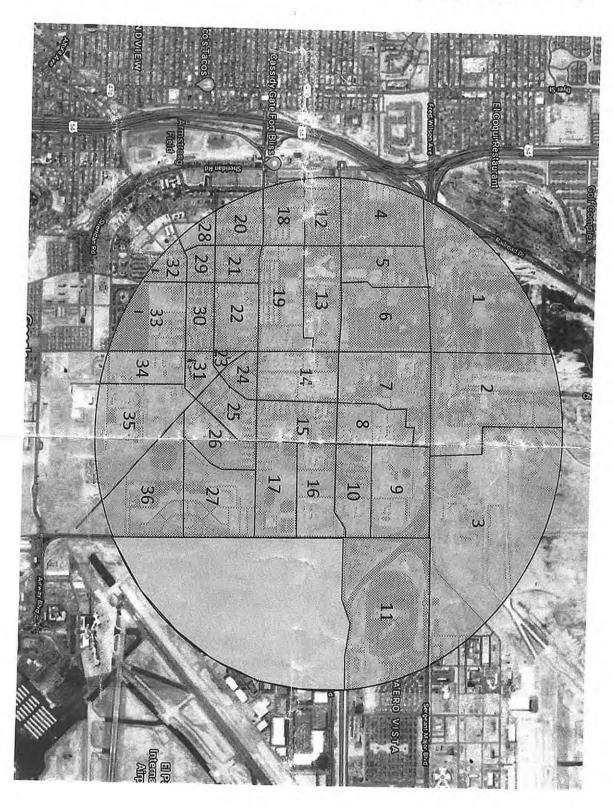

The following searches were conducted in an attempt to locate V/HALLIDAY and met with negative results: five square miles around the immediate unit footprint, the FBTX main cantonment area, 20-plus square miles of trails/hiking areas in and around the Franklin Mountains, and 13 miles of roadway from FBTX to Montana Avenue, El Paso, TX. At the time of his disappearance, V/HALLIDAY was not in possession of a vehicle.

The following searches were conducted in an attempt to locate V/HALLIDAY and met with negative results: five square miles around the immediate unit footprint, the FBTX main cantonment area, 20-plus square miles of trails/hiking areas in and around the Franklin Mountains, and 13 miles of roadway from FBTX to Montana Avenue, El Paso, TX. At the time of his disappearance, V/HALLIDAY was not in possession of a vehicle. He last purchased a vehicle in December 2019, but it was repossessed in March 2020 for failure to make payment.

About 1601, 1 Sep 20, SA coordinated with LT (b)(6)(b)(7)(C) MPI, DES, FBTX, who related the 3rd ping of the day returned to a location Northwest of 601 adjacent to Chaffee Gate off ASP Road with a 1,552 meter radius. Investigators were enroute to investigate the area.