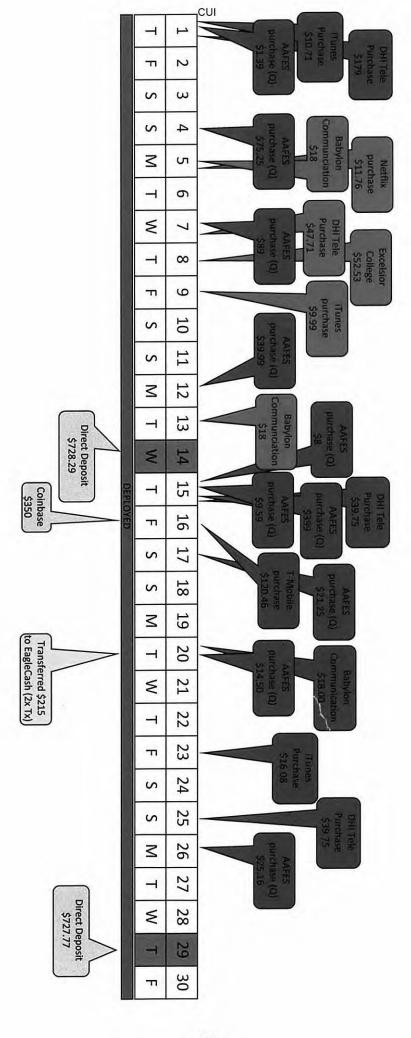

V/HALLIDAY's known financial accounts were identified and consisted of cryptocurrency wallets, bank accounts, credit cards, and online payment systems, among other types of accounts. V/HALLIDAY's credits cards had been placed in an inactive status due to delinquent balances totaling over \$3200. V/HALLIDAY's cryptocurrency wallets contained approximately \$750 in U.S. currency across all 15 wallets. V/HALLIDAY's most recent USAA account was closed by USAA after a failure to reach V/HALLIDAY to discuss fraudulent claims submitted. On 17 Jul 20, V/HALLIDAY purchased a CPX-01 9mm semi-automatic pistol from Gun Central, El Paso, TX for \$323.67. A review of all known financial accounts did not disclose any activity after 23 Jul 20.