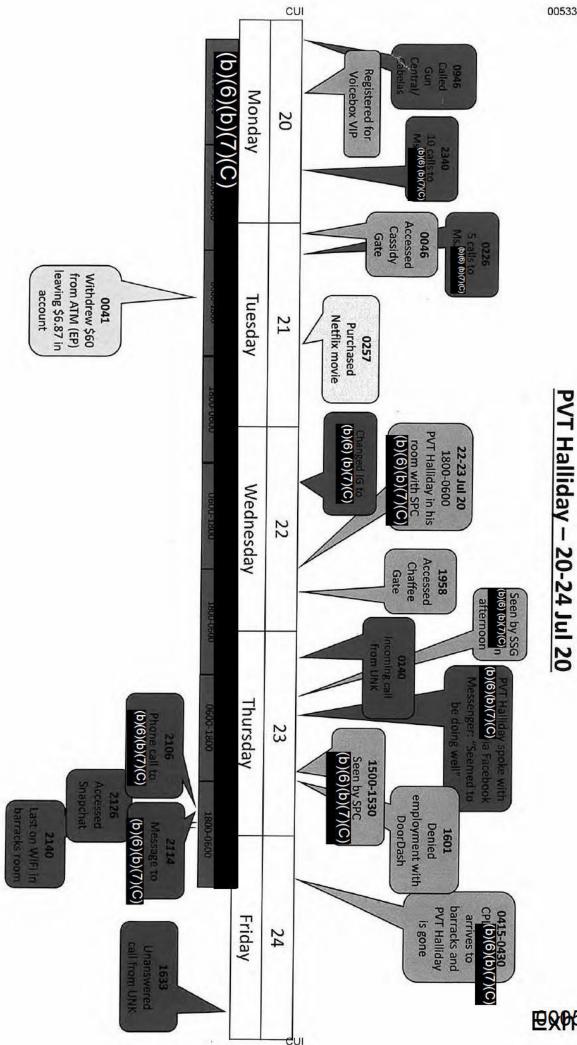

A review of V/HALLIDAY's cellphone communication history confirmed V/HALLIDAY did not have a cellphone provider as he utilized various Voice over Internet Protocol (VoIP) applications to communicate over wireless Internet, which was consistent with witness statements. A review of V/HALLIDAY's call log history revealed on 2 Jul 20, V/HALLIDAY purchased a nitrogen cylinder. In the week prior to his disappearance, V/HALLIDAY contacted 14 firearms dealers and made reference in text communication that there was no ammunition available from the establishment he purchased a 9mm firearm from. V/HALLIDAY related he purchased a single 9mm round for \$40. On 18 Jul 20, he sent a text message to his former girlfriend and stated he was going to walk to Red Sands far from people and shoot himself. At about 2129, 23 Jul 20, V/HALLIDAY sent a final text message to his (b)(6)(b)(7)(C) stating goodbye and sorry.

V/HALLIDAY's known financial accounts were identified and consisted of cryptocurrency wallets, bank accounts, credit cards, and online payment systems, among other types of accounts. V/HALLIDAY's credits cards had been placed in an inactive status due to delinquent balances totaling over \$3200. V/HALLIDAY's cryptocurrency wallets contained approximately \$750 in U.S. currency across all 15 wallets. V/HALLIDAY's most recent USAA account was closed by USAA after a failure to reach V/HALLIDAY to discuss fraudulent claims submitted. On 17 Jul 20, V/HALLIDAY purchased a CPX-01 9mm semi-automatic pistol from Gun Central, El Paso, TX for \$323.67. A review of all known financial accounts did not disclose any activity after 23 Jul 20.

A review of V/HALLIDAY's known social media and internet accounts revealed no activity after 23 Jul 20. V/HALLIDAY had numerous social media accounts to include approximately 34 Instagram accounts, two Snapchat accounts, two Grindr accounts, three Facebook accounts, and four Reddit accounts. On 22 Jul 20, one of V/HALLIDAY's Instagram account handles was changed from (b)(6)(b)(7)(C) to (b)(6)(b)(7)(C)

Sixty-five subpoenas and warrants were served on various entities to include but not limited to financial institutions, communications companies, and social media platforms. Reviews of these legal actions, along with reviews of other documents obtained during the course of the investigation, revealed approximately 15 phone numbers, 15 email addresses and 8 names associated with V/HALLIDAY. The last time V/HALLIDAY's device was connected to the barracks WiFI was 2140, 23 Jul 20, about 11 minutes after the last text message he sent to his (b)(6)(b)(7)(C) stating goodbye and sorry. The last identified activity on any account associated to V/HALLIDAY was when his device received an incoming call from an unknown number at 1633 on 24 Jul 20, which went unanswered.