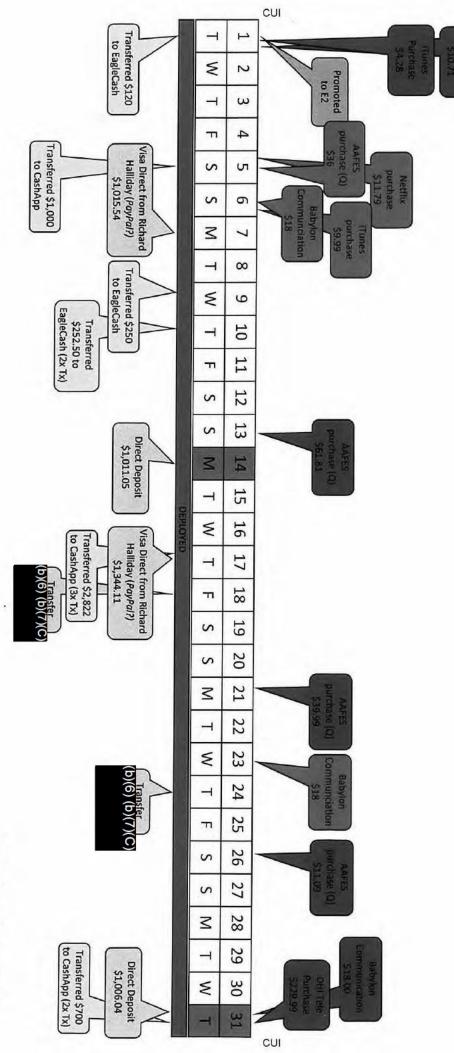

V/HALLIDAY's known financial accounts were identified and consisted of cryptocurrency wallets, bank accounts, credit cards, and online payment systems, among other types of accounts. V/HALLIDAY's credits cards had been placed in an inactive status due to delinquent balances totaling over \$3200. V/HALLIDAY's cryptocurrency wallets contained approximately \$750 in U.S. currency across all 15 wallets. V/HALLIDAY's most recent USAA account was closed by USAA after a failure to reach V/HALLIDAY to discuss fraudulent claims submitted. On 17 Jul 20, V/HALLIDAY purchased a CPX-01 9mm semi-automatic pistol from Gun Central, El Paso, TX for \$323.67. A review of all known financial accounts did not disclose any activity after 23 Jul 20.

V/HALLIDAY's known financial accounts were identified and consisted of cryptocurrency wallets, bank accounts, credit cards, and online payment systems, among other types of accounts. V/HALLIDAY's credits cards had been placed in an inactive status due to delinquent balances totaling over \$3200. V/HALLIDAY's cryptocurrency wallets contained approximately \$750 in U.S. currency across all 15 wallets. V/HALLIDAY's most recent USAA account was closed by USAA after a failure to reach V/HALLIDAY to discuss fraudulent claims submitted. On 17 Jul 20, V/HALLIDAY purchased a CPX-01 9mm semi-automatic pistol from Gun Central, El Paso, TX for \$323.67. A review of all known financial accounts did not disclose any