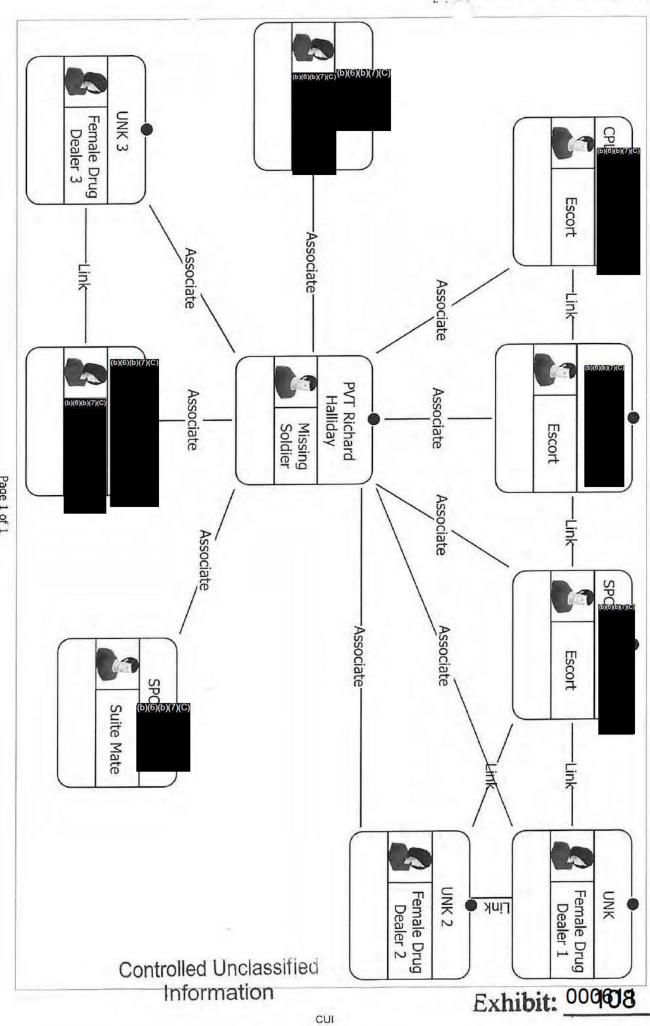

searched the weapon and ammunition pertaining to PVT Halliday About 1305, 1 Sep 20, SA which revealed the rifle was a Core Rifle Systems firearm that looked fairly new. Also collected with this weapon were about 15 live rounds of ammunition, believed to be 5.56 mm ammunition, and about 15 rounds of blank ammunition. Two magazines, one older and in rusty condition and one in new condition were also collected. SA searched the personal belongings pertaining to PVT Halliday which revealed items not relevant to this investigation such as personal clothes, military equipment, and personal equipment such as fans, Christmas lights, etc. SA identified items of relevance to this investigation which included a black notebook containing an apology letter to a perceived significant other at the back of the notebook, a United States of America passport belonging to PVT Halliday which was issued 9 Jun 16, the Social Security Card of PVT Halliday, two USAA Debit Cards with card numbers (b)(6)(b)(7)(C) a prepaid American Express card wherein the first few numbers are not visible but the rest show(b)(6)(b)(7)(C) a USAA Credit Card with card number(b)(6)(b)(7)(C) two USAA ATM Cards with card