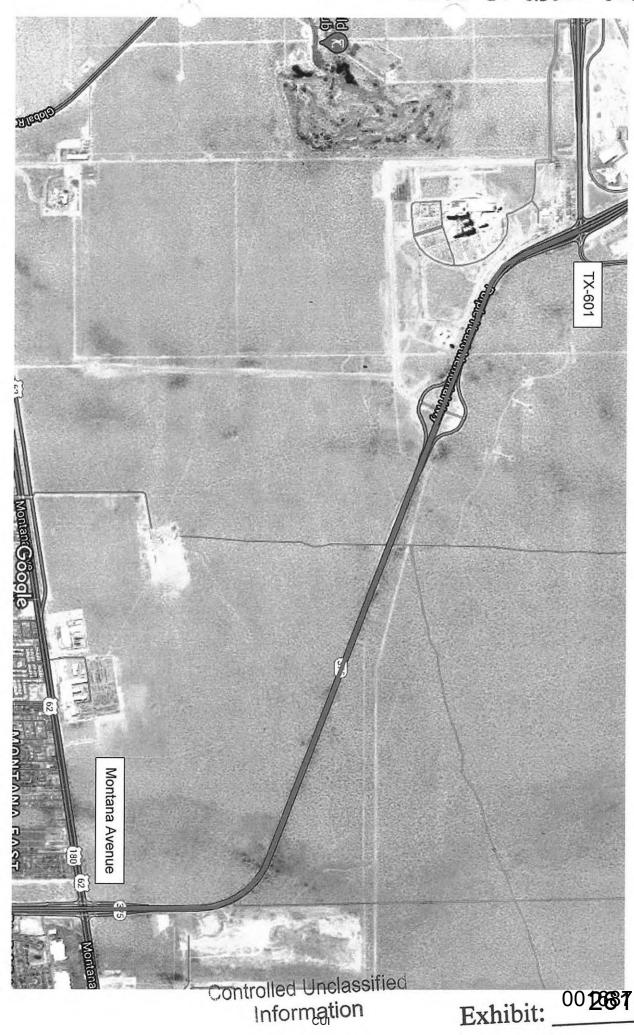

The following searches were conducted in an attempt to locate V/HALLIDAY and met with negative results: five square miles around the immediate unit footprint, the FBTX main cantonment area, 20-plus square miles of trails/hiking areas in and around the Franklin Mountains, and 13 miles of roadway from FBTX to Montana Avenue, El Paso, TX. At the time of his disappearance, V/HALLIDAY was not in possession of a vehicle.

The following searches were conducted in an attempt to locate V/HALLIDAY and met with negative results: five square miles around the immediate unit footprint, the FBTX main cantonment area, 20-plus square miles of trails/hiking areas in and around the Franklin Mountains, and 13 miles of roadway from FBTX to Montana Avenue, El Paso, TX. At the time of his disappearance, V/HALLIDAY was not in possession of a vehicle. He last purchased a vehicle in December 2019, but it was repossessed in March 2020 for failure to make payment.

About 1601, 1 Sep 20, SA coordinated with LT (b)(6)(b)(7)(C) MPI, DES, FBTX, who related the 3rd ping of the day returned to a location Northwest of 601 adjacent to Chaffee Gate off ASP Road with a 1,552 meter radius. Investigators were enroute to investigate the area.