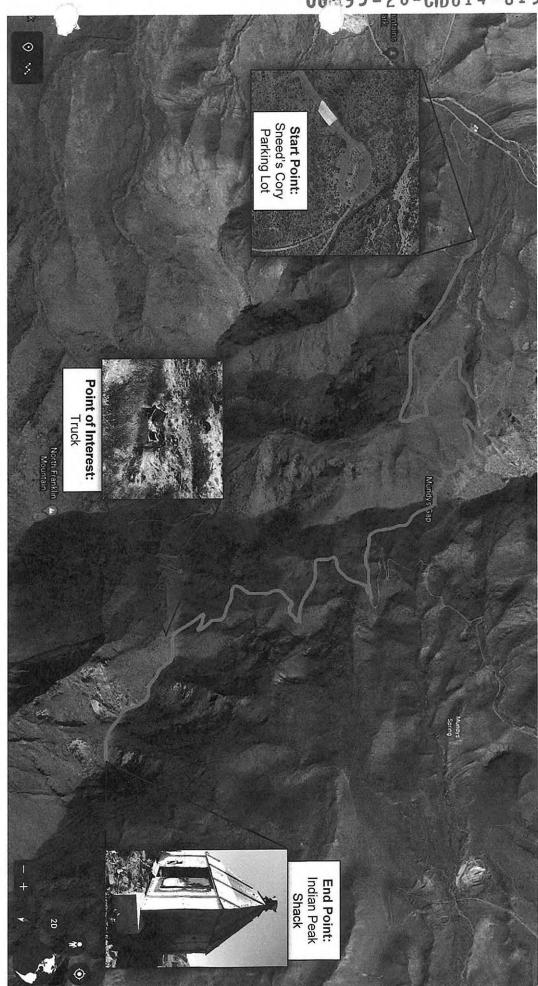

The following searches were conducted in an attempt to locate V/HALLIDAY and met with negative results: five square miles around the immediate unit footprint, the FBTX main cantonment area, 20-plus square miles of trails/hiking areas in and around the Franklin Mountains, and 13 miles of roadway from FBTX to Montana Avenue, El Paso, TX. At the time of his disappearance, V/HALLIDAY was not in possession of a vehicle.

About 1601, 1 Sep 20, SA coordinated with LT (b)(6)(b)(7)(C) MPI, DES, FBTX, who related the 3rd ping of the day returned to a location Northwest of 601 adjacent to Chaffee Gate off ASP Road with a 1,552 meter radius. Investigators were enroute to investigate the area.

DETAILS:

identified by the mobile cellular tower location ping conducted by CLASS of PVT Halliday's cell phone. Search yielded negative results.

About 1653, 1 Sep 20, SA coordinated with SA (b)(6)(b)(7)(C) Homeland Security Investigations, Cary, NC, who related a search of border crossings for PVT Halliday yielded negative results, suggesting he was still located in the country.