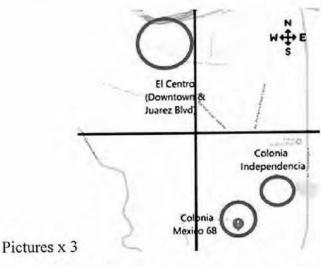

The following searches were conducted in an attempt to locate V/HALLIDAY and met with negative results: five square miles around the immediate unit footprint, the FBTX main cantonment area, 20-plus square miles of trails/hiking areas in and around the Franklin Mountains, and 13 miles of roadway from FBTX to Montana Avenue, El Paso, TX. At the time of his disappearance, V/HALLIDAY was not in possession of a vehicle.

The following searches were conducted in an attempt to locate V/HALLIDAY and met with negative results: five square miles around the immediate unit footprint, the FBTX main cantonment area, 20-plus square miles of trails/hiking areas in and around the Franklin Mountains, and 13 miles of roadway from FBTX to Montana Avenue, El Paso, TX. At the time of his disappearance, V/HALLIDAY was not in possession of a vehicle. He last purchased a vehicle in December 2019, but it was repossessed in March 2020 for failure to make payment.