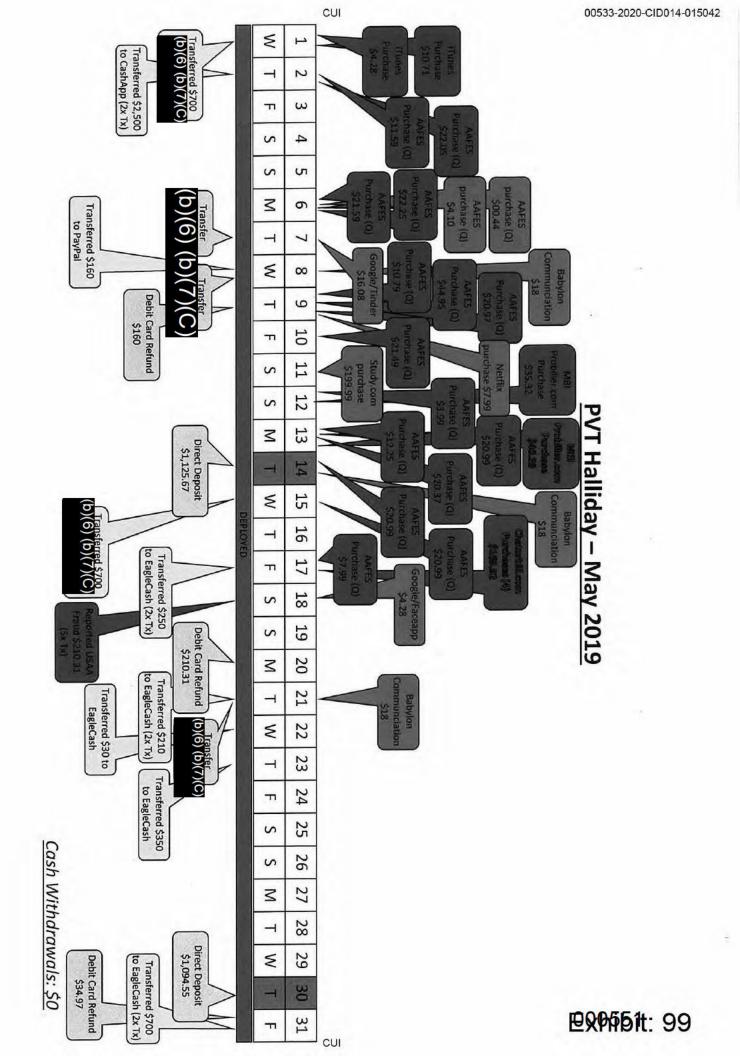

About 1100, 1 Sep 20, SA conducted a DoD Person Search (DPS) and ALERTS search of Ms. (b)(6)(b)(7)(C) and Mr. (b)(6)(b)(7)(C) the title holders listed on the 2015 Toyota Camry that previously belonged to PVT Halliday which yielded negative results. A subsequent Facebook search revealed the following Facebook for Ms. (b)(6)(b)(7)(C)

searched the weapon and ammunition pertaining to PVT Halliday About 1305, 1 Sep 20, SA which revealed the rifle was a Core Rifle Systems firearm that looked fairly new. Also collected with this weapon were about 15 live rounds of ammunition, believed to be 5.56 mm ammunition, and about 15 rounds of blank ammunition. Two magazines, one older and in rusty condition and one in new condition were also collected. SA searched the personal belongings pertaining to PVT Halliday which revealed items not relevant to this investigation such as personal clothes, military equipment, and personal equipment such as fans, Christmas lights, etc. SA identified items of relevance to this investigation which included a black notebook containing an apology letter to a perceived significant other at the back of the notebook, a United States of America passport belonging to PVT Halliday which was issued 9 Jun 16, the Social Security Card of PVT Halliday, two USAA Debit Cards with card numbers (b)(6)(b)(7)(C) a prepaid American Express card wherein the first few numbers are not visible but the rest show(b)(6)(b)(7)(C) a USAA Credit Card with card number(b)(6)(b)(7)(C) two USAA ATM Cards with card

an Indigo Platinum Mastercard (b)(6)(b)(7)(C) numbers (b)(6)(b)(7)(C) (b)(6)(b)(7)(C) and an SCCY Industries Manufacturer's gun box with an ATF pamphlet, CPX-1 and CPX-2 Series Instruction Manual, Lifetime Warranty Information card, a firearm safety locking mechanism with two keys the are believed to fit the lock as well as one magazine for the firearm. The gun box was missing the firearm. CPT provided a copy of the US Customs and Border Patrol summary of incident, a copy of the EPCD which revealed the transfer of property from CBP to the Unit possession, and any and all personal data sheets, counselings and other documents regarding PVT obtained the DD Form 458, DA Form 4187(x2), and DD Form 553 associated Halliday, SA

About 1555, 1 Sep 20, SA traveled to Gun Central, 6010 Gateway East Boulevard, EPTX, and coordinated with the manager which revealed Gun Central could not provide the documentation pertaining to the sale of the pistol or rifle to PVT Halliday. The manager stated he would coordinate with the Bureau of Alcohol, Tobacco, Firearms, and Explosives (ATF), who would reach out and provide this documentation. The manager reviewed the receipt and identified PVT Halliday purchased the pistol with a credit card which contained the last four digits of 0639. The manager also identified PVT Halliday provided the phone number (b)(6)(b)(7)(C). The manager stated the CCTV footage only holds one week of video recording and that the individual who sold PVT Halliday the pistol, no longer worked at Gun Central. The manager stated the SOPs for Gun Central identify that if the individual requesting to purchase a weapon show any warning signs or red flags, the business was restricted from completing the sale of the firearm.

**AGENT'S COMMENT:** Receipt was subsequently documented on an Evidence/Property Custody Document (EPCD). A review of the receipt revealed a CPX-01 9mm pistol, S/N 398098 was purchased for \$323.67. No ammunition was purchased.