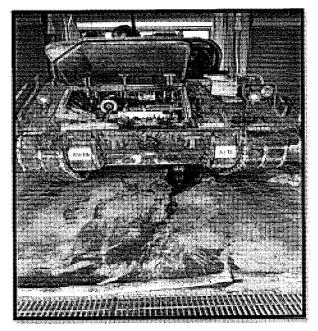

| For Official Us<br>Law Enforcement                                                                                                                                                                                                                                                                                                                                                                                                                                                                                                                                                                    |                                                                                                                                                                                                                                                                                                                                                              |
|-------------------------------------------------------------------------------------------------------------------------------------------------------------------------------------------------------------------------------------------------------------------------------------------------------------------------------------------------------------------------------------------------------------------------------------------------------------------------------------------------------------------------------------------------------------------------------------------------------|--------------------------------------------------------------------------------------------------------------------------------------------------------------------------------------------------------------------------------------------------------------------------------------------------------------------------------------------------------------|
| AGENT'S INVESTIGATION REPORT                                                                                                                                                                                                                                                                                                                                                                                                                                                                                                                                                                          |                                                                                                                                                                                                                                                                                                                                                              |
|                                                                                                                                                                                                                                                                                                                                                                                                                                                                                                                                                                                                       | LER: 00540-19-CID093-019779                                                                                                                                                                                                                                                                                                                                  |
| CID Regulation 195-1<br>Contents cannot be released outside law enforcement or Dept of<br>Army channels without the approval of the Commander, USAC                                                                                                                                                                                                                                                                                                                                                                                                                                                   |                                                                                                                                                                                                                                                                                                                                                              |
| Empty bag of beef jerky (located within right cargo po                                                                                                                                                                                                                                                                                                                                                                                                                                                                                                                                                | ocket)                                                                                                                                                                                                                                                                                                                                                       |
| Vape (located within left shoulder pocket)                                                                                                                                                                                                                                                                                                                                                                                                                                                                                                                                                            |                                                                                                                                                                                                                                                                                                                                                              |
| About 1226, 20 Oct 19, <mark>(b)(6) (b)(7)(C)</mark> exposed photo<br>o)(6) (b)(7)(C) and <sup>(b)(6) (b)(7)(C)</sup> searched SFC Jenkins p                                                                                                                                                                                                                                                                                                                                                                                                                                                          | graphs of SFC Jenkins' remains. <mark>(b)(6) (b)(7)(</mark><br>ockets revealed:                                                                                                                                                                                                                                                                              |
| Knife (Located within right waist pocket)                                                                                                                                                                                                                                                                                                                                                                                                                                                                                                                                                             |                                                                                                                                                                                                                                                                                                                                                              |
| Exchange select day time cold and flu medicine (Loca                                                                                                                                                                                                                                                                                                                                                                                                                                                                                                                                                  | ated within left cargo pocket)                                                                                                                                                                                                                                                                                                                               |
| Chapstick (Located within left waist pocket)                                                                                                                                                                                                                                                                                                                                                                                                                                                                                                                                                          |                                                                                                                                                                                                                                                                                                                                                              |
| (MEDCOM), Winn Army Community Hospital (WACH<br>and Disc Containing Photographs of Deceased and It                                                                                                                                                                                                                                                                                                                                                                                                                                                                                                    | not hold any evidentiary value and were released<br>npany (A Co), U.S. Army Medical Command,<br>I), FSGA, to be released to the unit. (See EPCD<br>tems)                                                                                                                                                                                                     |
| About 1340, 20 Oct 19, <sup>(b)(6)</sup> (b)(7)(C)arrived to BLDG 1<br>b)(6) (b)(7)(C)G4, 3rd Infantry Division (3ID), FSGA<br>b)(6) (b)(7)(C)<br>3ID, FSGA. A plan<br>within the motor pool located at BLDG 1320. (b)(6) (b)<br>1320 will be secured and all keys will be provided to t                                                                                                                                                                                                                                                                                                              | was put in place to secure the BFV in a bay<br>b)(7)(C) stated all entry and exit points to BLD0                                                                                                                                                                                                                                                             |
| About 1425, 20 Oct 19, <sup>(b)(6)</sup> (b)(7)(C) collected the BFV<br>EPCD, Document Number (DN):488-19. (b)(6) (b)(7)(C)<br>the BFV. (b)(6) (b)(7)(C) was wearing Personal Protectiv<br>search of the BFV revealed multiple impact damage.<br>it was collected. During the rescue and recovery of th<br>personal gear within the rear hatch of the BFV. Exter<br>debris, and what appeared to be water damage. Inte<br>water damage and unknown debris. Multiple items w<br>0(6) (b)(7)(C) and (b)(6) (b)(7)(C) searched and exp<br>BFV. (See Disc Containing BFI and item processing p<br>Packet) | exposed external and internal photographs of<br>ve equipment while examining the BFV. A<br>The photographs of the BFV reveal the BFV as<br>he BFV unit personal placed equipment and<br>rnal photographs of the BFV reveled unknown<br>ernal photographs revealed what appeared to be<br>vere removed to clear a path into the BFV.<br>( <sup>(b)(6)</sup> ) |
| TYPED AGENT'S NAME AND SEQUENCE NUMBER                                                                                                                                                                                                                                                                                                                                                                                                                                                                                                                                                                | GANIZATION                                                                                                                                                                                                                                                                                                                                                   |
| Fo                                                                                                                                                                                                                                                                                                                                                                                                                                                                                                                                                                                                    | rt Stewart CID Office                                                                                                                                                                                                                                                                                                                                        |
|                                                                                                                                                                                                                                                                                                                                                                                                                                                                                                                                                                                                       | 0 West Bultman Avenue                                                                                                                                                                                                                                                                                                                                        |
| signature (b)(6) (b)(7)(C)                                                                                                                                                                                                                                                                                                                                                                                                                                                                                                                                                                            | ITE EXHIBIT                                                                                                                                                                                                                                                                                                                                                  |
|                                                                                                                                                                                                                                                                                                                                                                                                                                                                                                                                                                                                       | 20 Oct 19                                                                                                                                                                                                                                                                                                                                                    |
| CID FORM 94 For Official U                                                                                                                                                                                                                                                                                                                                                                                                                                                                                                                                                                            | 6 C                                                                                                                                                                                                                                                                                                                                                          |