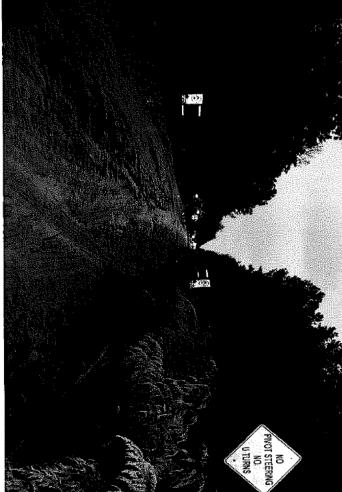

(b)(6) (b)(7)(C) Traffic Accident Instigations (TAI), DES, FSGA, stated A Company, 2-7 IN, 1 ABCT, Fort Stewart, GA 31314 was conducting convoy operations when the BFV went off a bridge, overturned, and became submerged in a creek.

(b)(6) (b)(7)(C) DoD ID: (b)(6) (b)(7)(C) A Co, 2-7 IN, 1 ABCT, 3 ID, FSGA, stated moments prior to the incident the convoy was directed to switch their vehicles from white light to black out drive  $\binom{b(6) (b)(7)(C)}{b(6) (b)(7)(C)}$  ndicated it is common to travel in black out drive in designated areas.