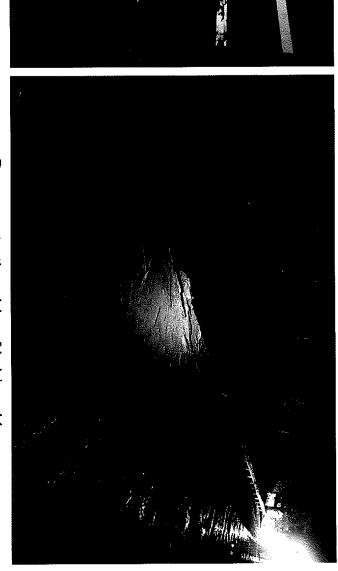

The BFV was up righted and the Soldiers were extracted from the vehicle and pronounced deceased on scene by (b)(6) (b)(7)(C) Chief of EMS as follows: SFC Jenkins was pronounced deceased at 0341; SPC Walker was pronounced deceased at 0435; and PFC Garcia was pronounced deceased at 0650. The remains of SFC Jenkins, SPC Walker, and PFC Garcia were transported to Winn Army Community Hospital, FSGA.

The U.S. Army Safety Office conducted a complete inspection of the BFV and no mechanical errors were identified.

CIRC-FFS SUBJECT: Law Enforcement Report - SIR (Category 2)/Final/Joint - 00540-2019-CID093-019779-5H8