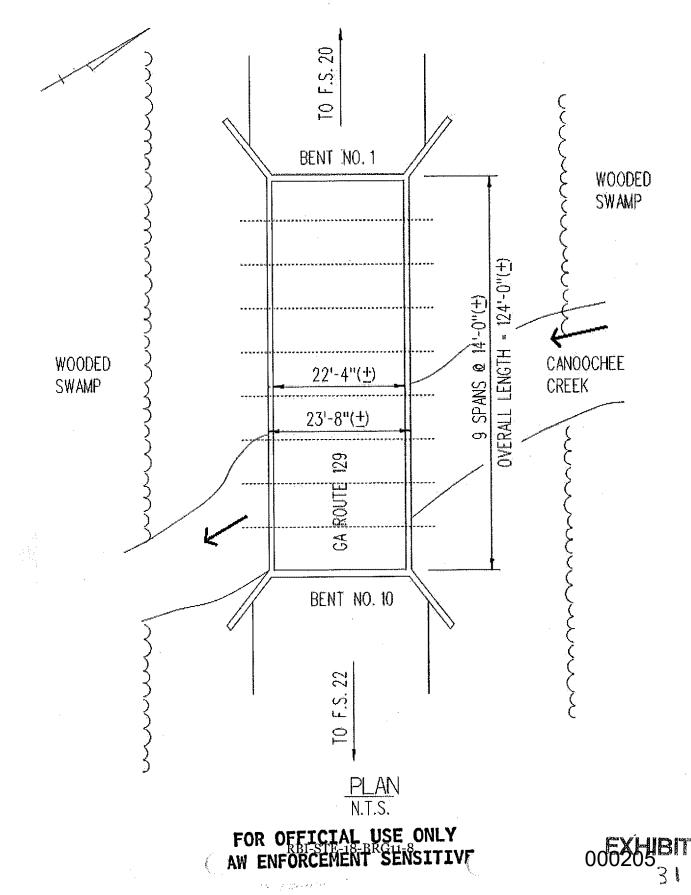

|                                           |              |             |             |                              |                |

### Exhibit 30

## Page(s) 000204

As a result of increases in the Health Protection Condition (HPCON) level, our offices are limited to mission-essential personnel only and are maximizing the use of telework for all other personnel. This means that we are unable to physically retrieve specific exhibits maintained in our office while under elevated HPCON levels. Once we are able to retrieve the exhibit, a release determination will be provide to you."

### SKETCHES

#### Section/Plan View Sketches



34" DIAMETER x 2'-4" ORIFTPIN. 34" DIAMETER x 2'-0" © EXTERIOR PILES WITH SWAY BRACING (TYPICAL) ----GALVANIZED METAL CAP EXTENDED OVER END OF CAP ---5%" DIAMETER × 2'-0" BOLT WITH WASHERS (TYPICAL) ĸ\$ 4 ×× ø 4"x8" DECKING --4"x8" TREADWAY @ 450 5'-21/2" e..... METAL CAP-20 GAUGE (TYPICAL) >~€ 5'-2'/2" 21"-8" WITH WASHER - 3/4" SQUARE x 8" LONG SPIKES (TYPICAL) ERIDGE AND 5'-21/2" -----: <del>....</del> -- 60d NAL (TYPICAL ALL BENTS) 5'-21/2"  $\sim$ d 3 ----Ň <u>۱٬-۵٬٬</u> - 5"x8" CURB - 10"x18" STRINCERS NOTE: EXTERIOR PLES ON 1-12 BATTER EXCEPT AT BULKHEAD WHICH SHALL BE PLUMB -14"x14"x23"=0" CAPS 34" DIAMETER x 21-4" ORIFTPINS (TYPICAL 4 PLACES EACH BENT) "" DIAMETER × 2"-0" BOLT WITH WASHERS (TYPICAL) PILE •

> FOR OFFICIAL USE ONLY LAW ENFORCEMENT SENSITIVE

L

4



TYPICAL BRIDGE