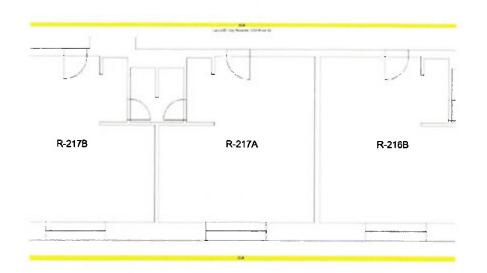

- e. An examination of PFC Montgomery's room at time of arrival identified her barracks room was located on the second floor and she had one window in the locked position. There was one main door to exit her room into an indoor hallway, which was locked and a locked bathroom door which she shared with her next-door neighbors in a "Jack and Jill" style.
- f. On 12 Aug 22, (b)(6) (b)(7)(C) (b)(3) were advised of their rights, wherein they all waived and detailed they were forced to use physical means to restrain PFC Montgomery as she attempted to exit the vehicle while traveling at a high rate of speed as she was highly intoxicated. (b)(6) (b)(7)(C) (b)(3) provided multiple videos he conducted with his personal cell phone which showed PFC Montgomery make multiple attempts to jump out of the vehicle and being physically restrained primarily o prevent her from harming herself.