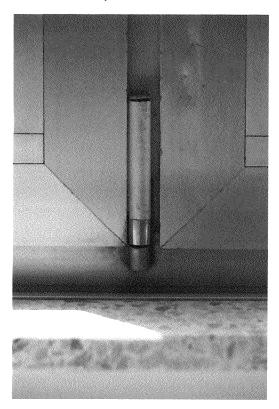

- e. An examination of PFC Montgomery's room at time of arrival identified her barracks room was located on the second floor and she had one window in the locked position. There was one main door to exit her room into an indoor hallway, which was locked and a locked bathroom door which she shared with her next-door neighbors in a "Jack and Jill" style.
- f. On 12 Aug 22, (b)(6) (b)(7)(C) (b)(3) were advised of their rights, wherein they all waived and detailed they were forced to use physical means to restrain PFC Montgomery as she attempted to exit the vehicle while traveling at a high rate of speed as she was highly intoxicated. (b)(6) (b)(7)(C) (b)(3) provided multiple videos he conducted with his personal cell phone which showed PFC Montgomery make multiple attempts to jump out of the vehicle and being physically restrained primarily o prevent her from harming herself.

k. On 28 Sep 22, this office received the latent print report from the US Army Criminal Investigation Laboratory (USACIL), 4930 N. 31st Street, Forest Park, GA 31405, which identified the only prints on the metal bar she was suspended from were PFC Montgomery's. Further, no prints were found on the belt buckle nor DNA identifiable.