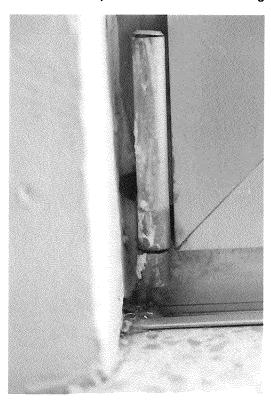

- e. An examination of PFC Montgomery's room at time of arrival identified her barracks room was located on the second floor and she had one window in the locked position. There was one main door to exit her room into an indoor hallway, which was locked and a locked bathroom door which she shared with her next-door neighbors in a "Jack and Jill" style.
- f. On 12 Aug 22, (b)(6) (b)(7)(C) (b)(3) were advised of their rights, wherein they all waived and detailed they were forced to use physical means to restrain PFC Montgomery as she attempted to exit the vehicle while traveling at a high rate of speed as she was highly intoxicated. (b)(6) (b)(7)(C) (b)(3) provided multiple videos he conducted with his personal cell phone which showed PFC Montgomery make multiple attempts to jump out of the vehicle and being physically restrained primarily o prevent her from harming herself.

k. On 28 Sep 22, this office received the latent print report from the US Army Criminal Investigation Laboratory (USACIL), 4930 N. 31st Street, Forest Park, GA 31405, which identified the only prints on the metal bar she was suspended from were PFC Montgomery's. Further, no prints were found on the belt buckle nor DNA identifiable.