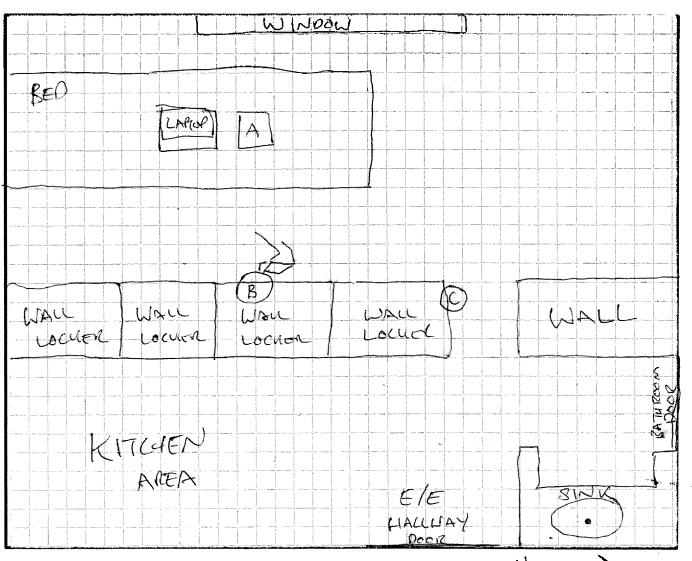

7. Report Summary:

a. On 9 Aug 22.(b)(6) (b)(7)(C) (b)(3)

(b)(6) (b)(7)(C) (b)(3)

(b)(6) (b)(7)(C) (b)(3)

(b)(6) (b)(7)(C) (b)(3)

found PFC

Montgomery unresponsive in her barracks room wall locker.

b. On 9 Aug 22 (b)(6) (b)(7)(C) (b)(3) stated PFC Montgomery was off-duty for shift work since 4 Aug 22 and was scheduled to report back on 9 Aug 22. (b)(6) (b)(7)(C) (b)(3) ntered PFC Montgomery's barracks room after failed efforts to reach her telephonically, wherein he utilized a master key to her barracks room and found her suspended from her wall locker with her uniform belt around the neck. (b)(6) (b)(7)(C) (b)(3) stated the last time PFC Montgomery was seen was by the barracks Charge of Quarters around 1900, 8 Aug 22.

- e. An examination of PFC Montgomery's room at time of arrival identified her barracks room was located on the second floor and she had one window in the locked position. There was one main door to exit her room into an indoor hallway, which was locked and a locked bathroom door which she shared with her next-door neighbors in a "Jack and Jill" style.
- f. On 12 Aug 22, (b)(6) (b)(7)(C) (b)(3) were advised of their rights, wherein they all waived and detailed they were forced to use physical means to restrain PFC Montgomery as she attempted to exit the vehicle while traveling at a high rate of speed as she was highly intoxicated. (b)(6) (b)(7)(C) (b)(3) provided multiple videos he conducted with his personal cell phone which showed PFC Montgomery make multiple attempts to jump out of the vehicle and being physically restrained primarily o prevent her from harming herself.