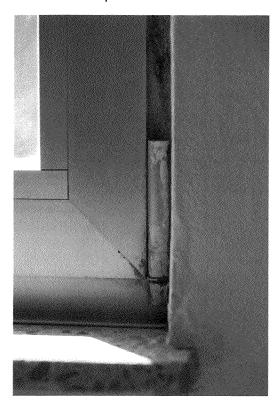

- e. An examination of PFC Montgomery's room at time of arrival identified her barracks room was located on the second floor and she had one window in the locked position. There was one main door to exit her room into an indoor hallway, which was locked and a locked bathroom door which she shared with her next-door neighbors in a "Jack and Jill" style.
- f. On 12 Aug 22, (b)(6) (b)(7)(C) (b)(3) were advised of their rights, wherein they all waived and detailed they were forced to use physical means to restrain PFC Montgomery as she attempted to exit the vehicle while traveling at a high rate of speed as she was highly intoxicated. (b)(6) (b)(7)(C) (b)(3) provided multiple videos he conducted with his personal cell phone which showed PFC Montgomery make multiple attempts to jump out of the vehicle and being physically restrained primarily o prevent her from harming herself.

k. On 28 Sep 22, this office received the latent print report from the US Army Criminal Investigation Laboratory (USACIL), 4930 N. 31st Street, Forest Park, GA 31405, which identified the only prints on the metal bar she was suspended from were PFC Montgomery's. Further, no prints were found on the belt buckle nor DNA identifiable.