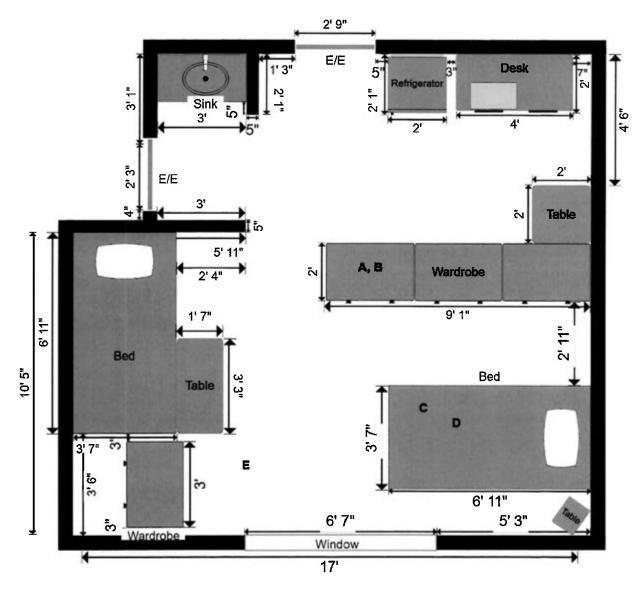

- e. An examination of PFC Montgomery's room at time of arrival identified her barracks room was located on the second floor and she had one window in the locked position. There was one main door to exit her room into an indoor hallway, which was locked and a locked bathroom door which she shared with her next-door neighbors in a "Jack and Jill" style.
- f. On 12 Aug 22, (b)(6) (b)(7)(C) (b)(3) were advised of their rights, wherein they all waived and detailed they were forced to use physical means to restrain PFC Montgomery as she attempted to exit the vehicle while traveling at a high rate of speed as she was highly intoxicated. (b)(6) (b)(7)(C) (b)(3) provided multiple videos he conducted with his personal cell phone which showed PFC Montgomery make multiple attempts to jump out of the vehicle and being physically restrained primarily o prevent her from harming herself.