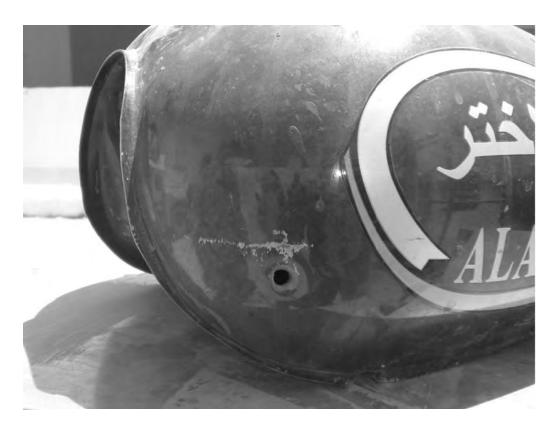

0254-2012-CID379-77688 - 5H1A / 5H9C2 / 5H7 / 5C1B / 7J4 / 5M3A / 5X5 /

5T1 / 5Y2B0 / 5R4B / 5Y2D2

DATES/TIMES/LOCATIONS OF OCCURRENCES:

1. 01 JUL 2012, 1700 - 01 JUL 2012, 1800; GUARD TOWER, STRONG POINT PAYENZAI 09370, AFGHANISTAN