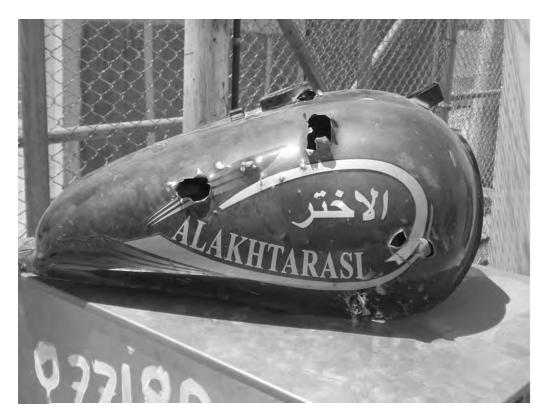

0254-2012-CID379-77688 - 5H1A / 5H9C2 / 5H7 / 5C1B / 7J4 / 5M3A / 5X5 /

5T1 / 5Y2B0 / 5R4B / 5Y2D2

DATES/TIMES/LOCATIONS OF OCCURRENCES:

1. 01 JUL 2012, 1700 - 01 JUL 2012, 1800; GUARD TOWER, STRONG POINT PAYENZAI 09370, AFGHANISTAN