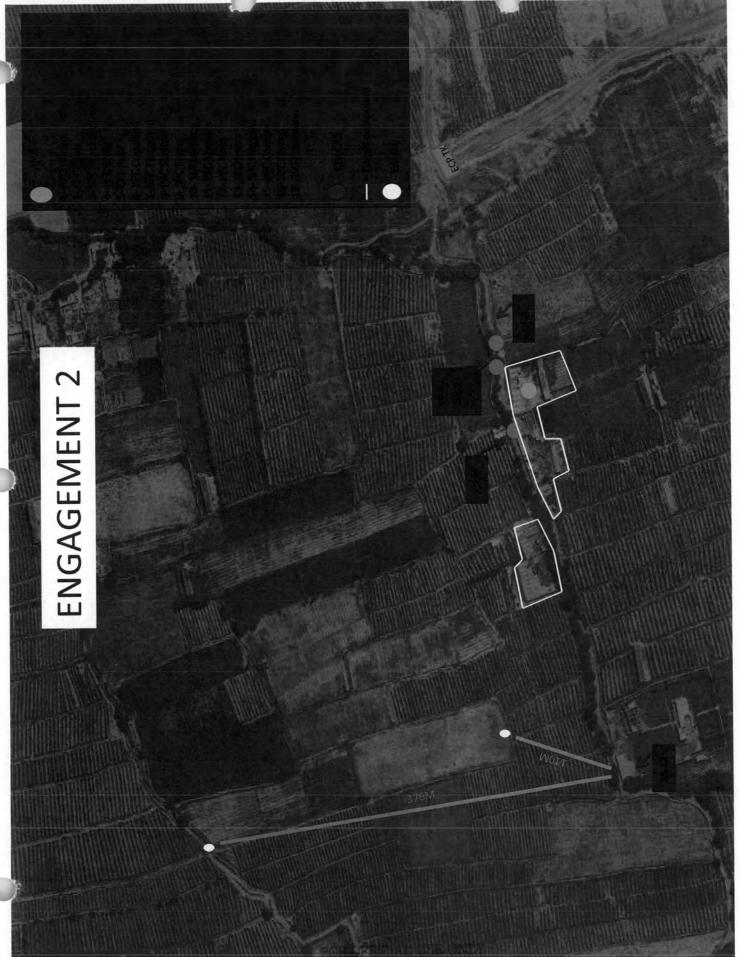

0254-2012-CID379-77688 - 5H1A / 5H9C2 / 5H7 / 5C1B / 7J4 / 5M3A / 5X5 /

5T1 / 5Y2B0 / 5R4B / 5Y2D2

DATES/TIMES/LOCATIONS OF OCCURRENCES:

1. 01 JUL 2012, 1700 - 01 JUL 2012, 1800; GUARD TOWER, STRONG POINT PAYENZAI 09370, AFGHANISTAN