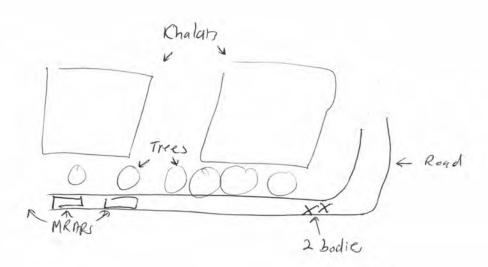

0254-2012-CID379-77688 - 5H1A / 5H9C2 / 5H7 / 5C1B / 7J4 / 5M3A / 5X5 /

5T1 / 5Y2B0 / 5R4B / 5Y2D2

DATES/TIMES/LOCATIONS OF OCCURRENCES:

1. 01 JUL 2012, 1700 - 01 JUL 2012, 1800; GUARD TOWER, STRONG POINT PAYENZAI 09370, AFGHANISTAN