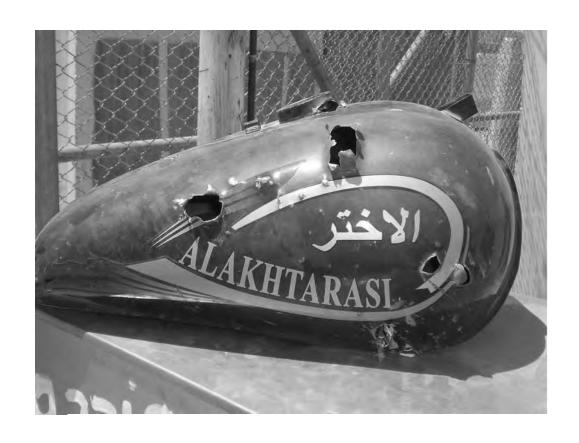

0254-2012-CID379-77688 - 5H1A / 5H9C2 / 5H7 / 5C1B / 7J4 / 5M3A / 5X5 /

5T1 / 5Y2B0 / 5R4B / 5Y2D2

DATES/TIMES/LOCATIONS OF OCCURRENCES:

1. 01 JUL 2012, 1700 - 01 JUL 2012, 1800; GUARD TOWER, STRONG POINT PAYENZAI 09370, AFGHANISTAN