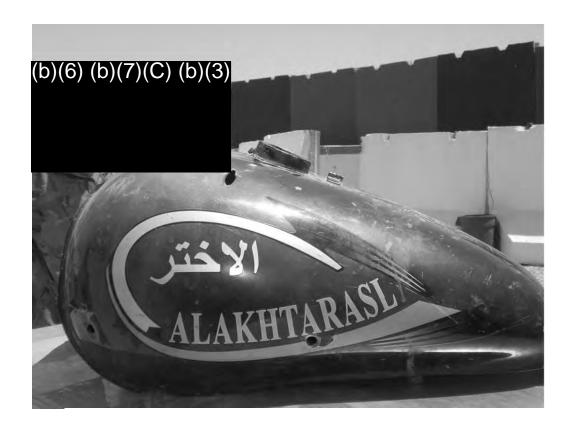

0254-2012-CID379-77688 - 5H1A / 5H9C2 / 5H7 / 5C1B / 7J4 / 5M3A / 5X5 /

5T1 / 5Y2B0 / 5R4B / 5Y2D2

DATES/TIMES/LOCATIONS OF OCCURRENCES:

1. 01 JUL 2012, 1700 - 01 JUL 2012, 1800; GUARD TOWER, STRONG POINT PAYENZAI 09370, AFGHANISTAN